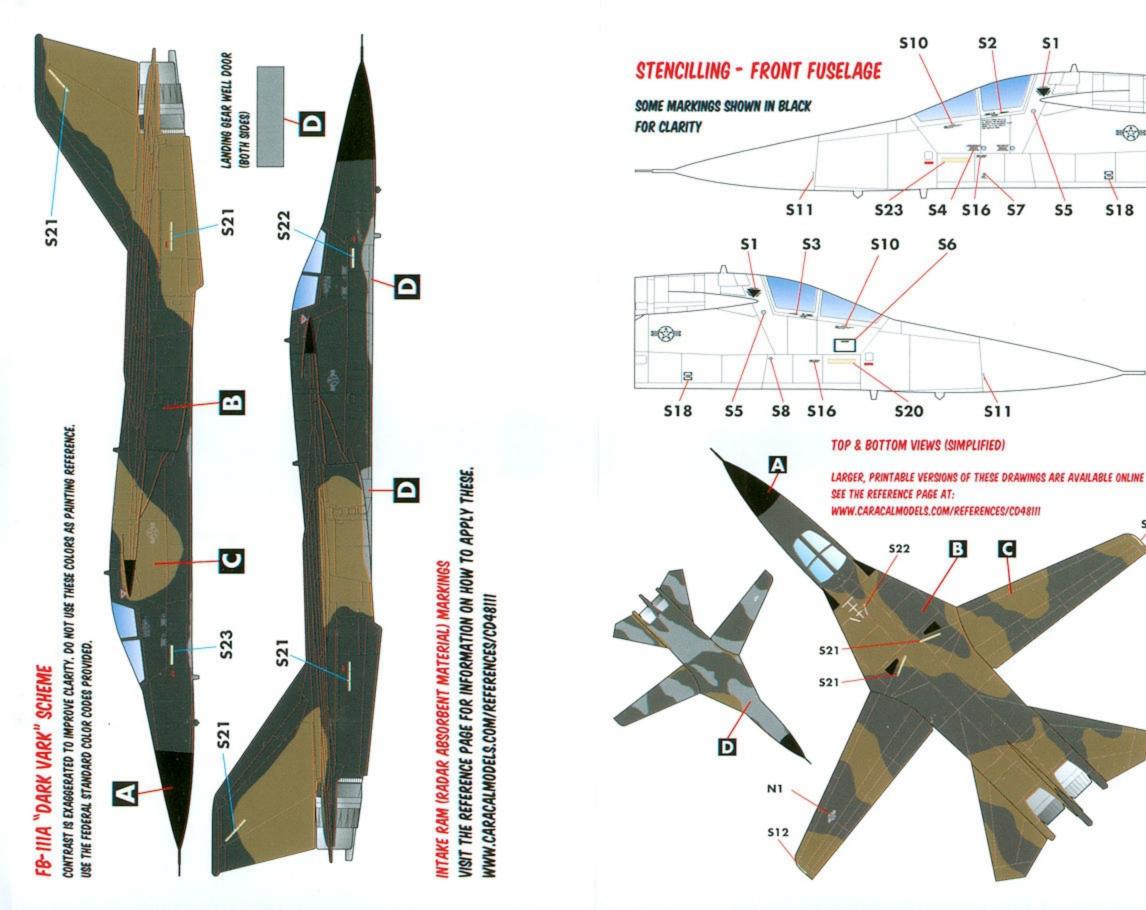

PLEASE NOTE THAT THE CONTRAST OF THE COLORS ON THE PROFILES ON THE INSTRUCTION SHEET IS EXAGGERATED TO ENHANCE CLARITY. DO NOT USE THESE DRAWINGS AS COLOR REFERENCES FOR PAINTING YOUR MODEL. ALWAYS REFER TO THE FEDERAL STANDARD COLORS GIVEN IN THE COLOR LIST PROVIDED BELOW.

- A FLAT BLACK (FS37038)
- EURO1 GRAY (FS36081)
- G GREEN DRAB (FS34086)
- GUNSHIP GRAY (FS36118)

Caracal Models PO Box 92141 Austin, TX 78709 Info@caracalmodels.com http://www.caracalmodels.com