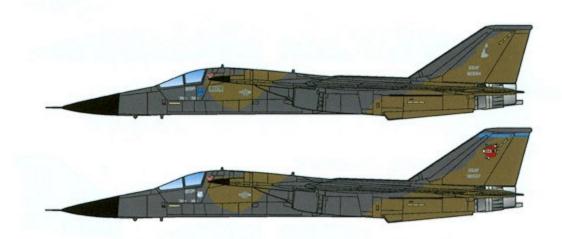

## STRATEGIC AIR COMMAND FB-111 "DARK VARKS"

NINE MARKING OPTIONS
FOR SAC FB-111A BOMBERS
DESIGNED FOR THE ACADEMY KIT

**1/48 SCALE** 

**DECALS PRINTED BY** 

**COPYRIGHT 2018 CARACAL MODELS - ALL RIGHTS RESERVED** 