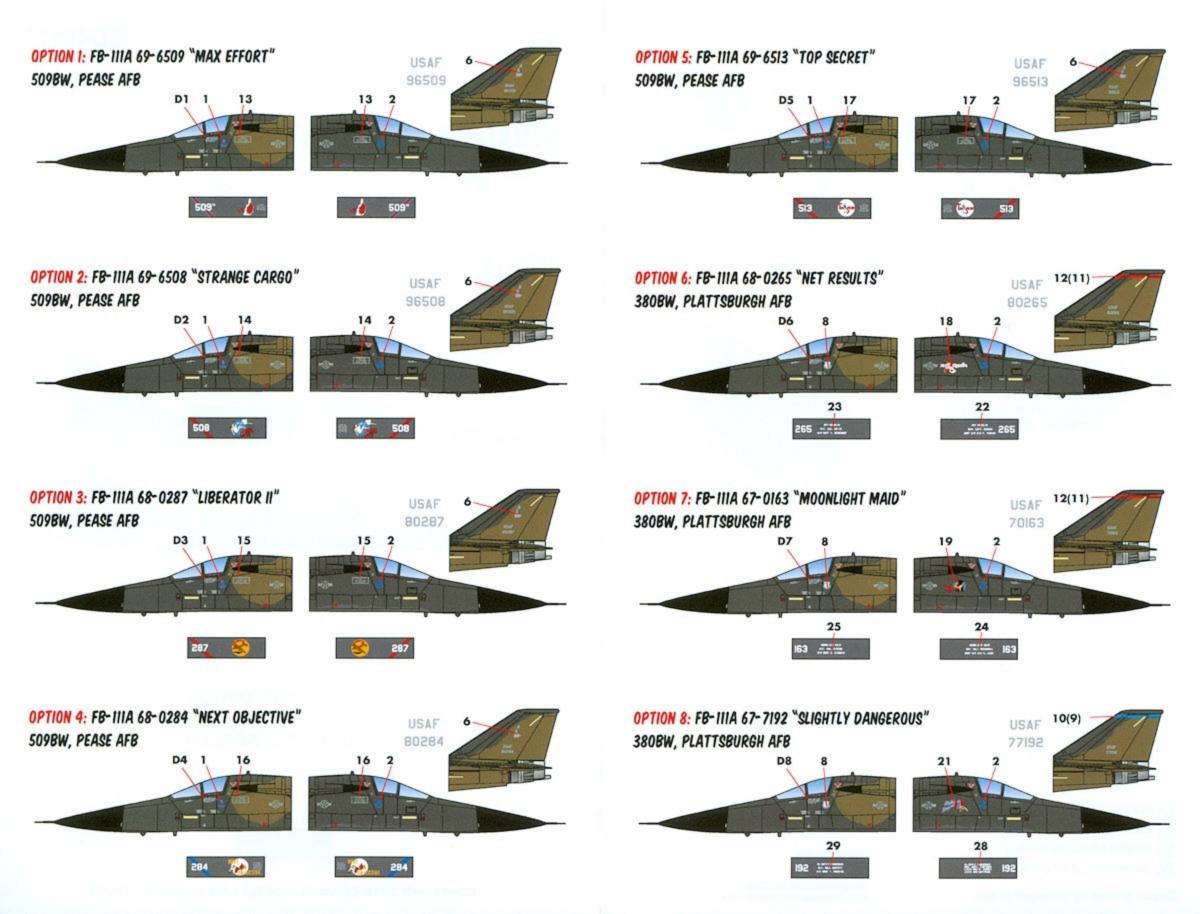

## OPTION 9: FB-111A 69-6507 "MADAME QUEEN" 380BW, PLATTSBURGH AFB 27 507 507

(\*): THE DECAL SHEET HAS AN ERROR, AND D9 WAS NOT PRINTED. PLEASE USE THE EXTRA COPY OF "DI"
AND CORRECT IT WITH A SPARE "7" DIGIT FROM MARKINGS DI-D8. SORRY ABOUT THE INCONVENIENCE!

## NOTE ON 380BW TAILS:

WE BELIEVE THAT 380BW AIRCRAFT WORE THIS "APPLE" BADGE
AT LEAST FOR A PERIOD DURING THE 1980S. UNFORTUNATELY, WE DO
NOT HAVE PHOTOGRAPHIC EVIDENCE OF THE BADGE BEING CARRIED ON
ANY OF THE AIRCRAFT FEATURED ON THIS SHEET. WE ARE PROVIDING
NORMAL AND FADED VERSIONS OF THE BADGE AS AN OPTION.