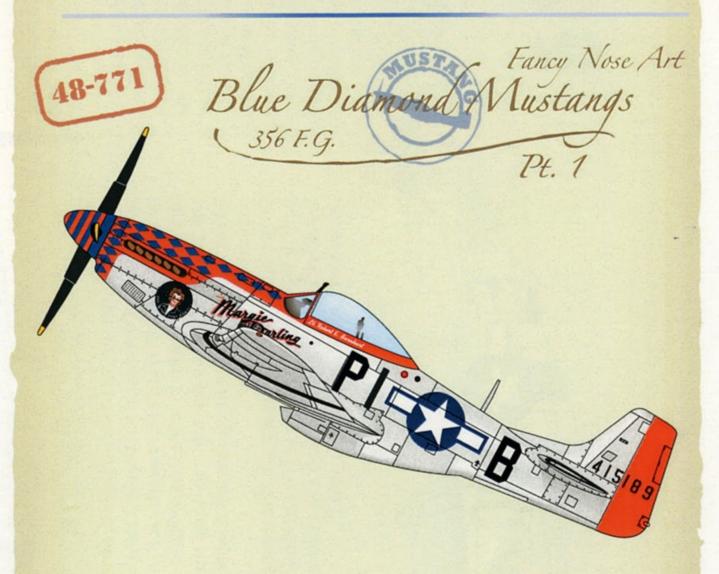

## AeroMaster.

Suggested Kit: Tamiya P51 Family

the times, specially around the cowling ring and the exhaust shroud area, the diamonds did not touch each other, or were in the same direction !!!

Our artists have tried to reproduce these facts from our pictures in decal form, and to be honest, I believe they have succeeded. Following the supplied masks, paint the Red areas, making sure you have enough Red space for the single vertical Blue diamond row to fit without touching the Natural Metal area. It seems that there was "always" a good 3-4 inches of clearance between the Blue diamonds and this Nat. Met, area. This Red color was Bright Red, not Insignia Red.