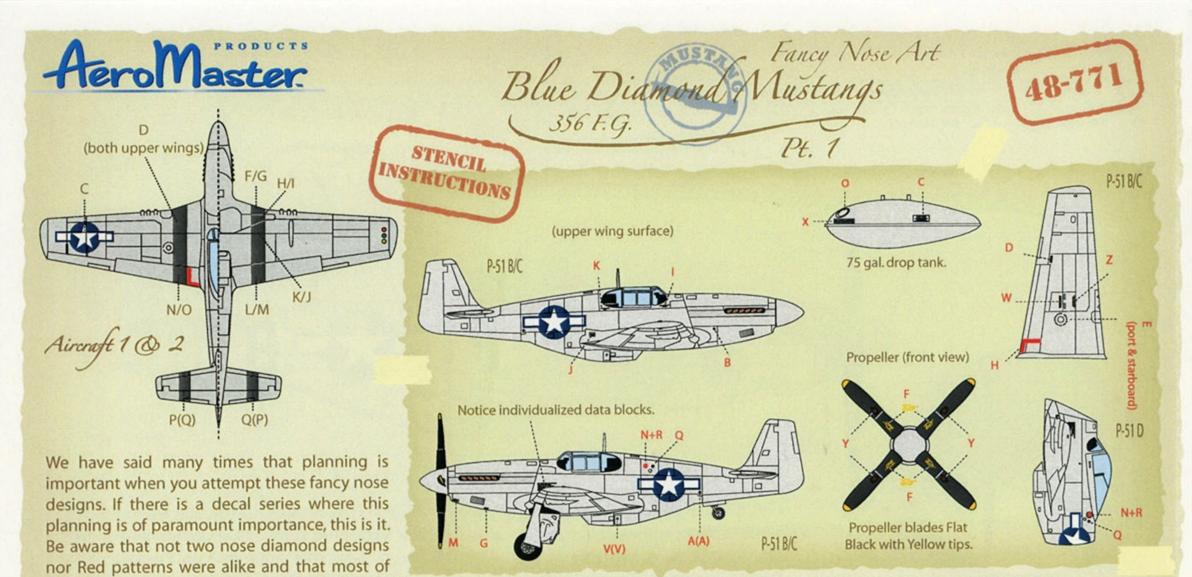

## AeroMaster.

Suggested Kit: Tamiya P51 Family

the times, specially around the cowling ring and the exhaust shroud area, the diamonds did not touch each other, or were in the same direction !!!

Our artists have tried to reproduce these facts from our pictures in decal form, and to be honest, I believe they have succeeded. Following the supplied masks, paint the Red areas, making sure you have enough Red space for the single vertical Blue diamond row to fit without touching the Natural Metal area. It seems that there was "always" a good 3-4 inches of clearance between the Blue diamonds and this Nat. Met, area. This Red color was Bright Red, not Insignia Red.