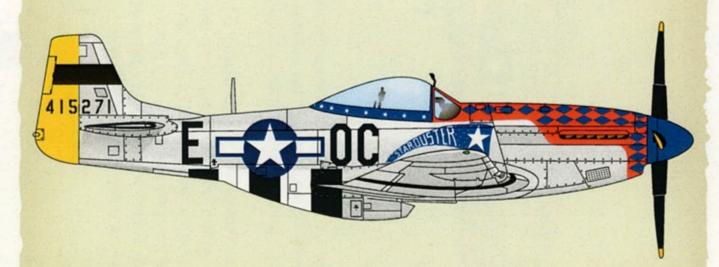

## AeroMaster.

Suggested Kit: Tamiya P51 Family

the times, specially around the cowling ring and the exhaust shroud area, the diamonds did not touch each other, or were in the same direction !!!

Our artists have tried to reproduce these facts from our pictures in decal form, and to be honest, I believe they have succeeded. Following the supplied masks, paint the Red areas, making sure you have enough Red space for the single vertical Blue diamond row to fit without touching the Natural Metal area. It seems that there was "always" a good 3-4 inches of clearance between the Blue diamonds and this Nat. Met, area. This Red color was Bright Red, not Insignia Red.