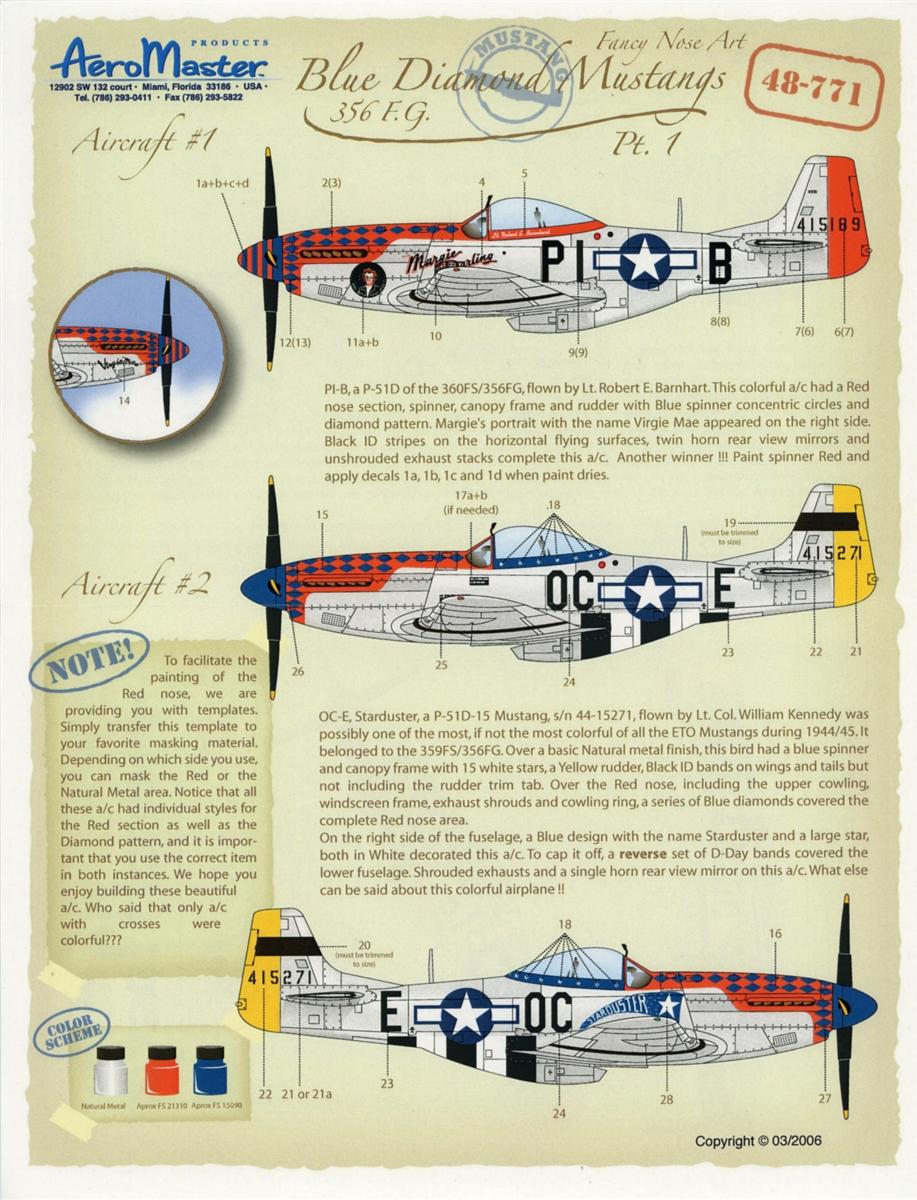

## AeroMaster.

Suggested Kit: Tamiya P51 Family

the times, specially around the cowling ring and the exhaust shroud area, the diamonds did not touch each other, or were in the same direction !!!

Our artists have tried to reproduce these facts from our pictures in decal form, and to be honest, I believe they have succeeded. Following the supplied masks, paint the Red areas, making sure you have enough Red space for the single vertical Blue diamond row to fit without touching the Natural Metal area. It seems that there was "always" a good 3-4 inches of clearance between the Blue diamonds and this Nat. Met, area. This Red color was Bright Red, not Insignia Red.