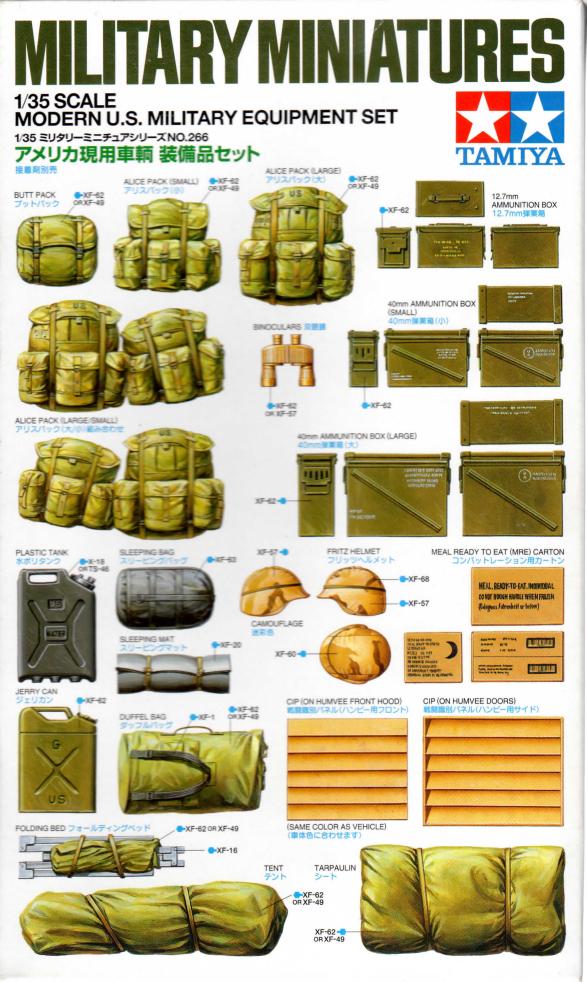

1/35 アメリカ現用車輌 装備品セット U.S. MILITARY EQUIPMENT SET (35266)1403343

TAMIYA, INC.

MADE IN JAPAN

《模型要目》現用アメリカ軍車輛を効果的に演出できる1/35ス (Set components) This kit contains various kinds of military ケールの装備品セットです。アリスパックなど個人装備品に equipment currently used by the U.S. Forces. Ammunition 加え、弾薬箱やジェリカンなどを豊富に用意。ハンビーに装 boxes, jerry cans, and personal equipment such as alice packs 着できるCIP(戦闘識別パネル)や紙製のレーション用カートン are included. CIP (Combat Identification Panel) can be attached もセットしました。支援車輌から主力戦車まで現用車輌モデ to HUMVEE and paper MRE cartons are also provided. Suitable ルに幅広く使え、情景製作でのアクセサリーにも最適です。 for all modern U.S. military vehicle and diorama detailing.