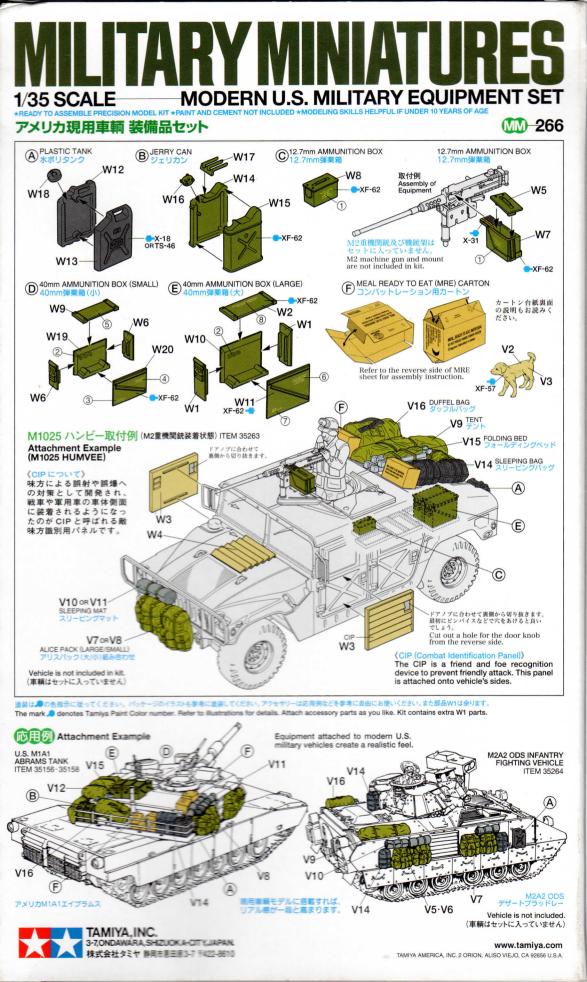

1/35 アメリカ現用車輌 装備品セット U.S. MILITARY EQUIPMENT SET (35266)1403343

TAMIYA, INC.

MADE IN JAPAN

《模型要目》現用アメリカ軍車輛を効果的に演出できる1/35ス (Set components) This kit contains various kinds of military ケールの装備品セットです。アリスパックなど個人装備品に equipment currently used by the U.S. Forces. Ammunition 加え、弾薬箱やジェリカンなどを豊富に用意。ハンビーに装 boxes, jerry cans, and personal equipment such as alice packs 着できるCIP(戦闘識別パネル)や紙製のレーション用カートン are included. CIP (Combat Identification Panel) can be attached もセットしました。支援車輌から主力戦車まで現用車輌モデ to HUMVEE and paper MRE cartons are also provided. Suitable ルに幅広く使え、情景製作でのアクセサリーにも最適です。 for all modern U.S. military vehicle and diorama detailing.