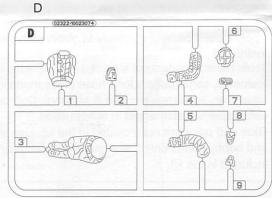

/ Sand



Option



No cement



#### 水贴纸的使用:

02322

- 1.从水贴纸上剪下印花;
- 2.将印花放入温水中浸10秒,然后 放在干净布上。
- 3.拿着印花纸板将印花移到模型上;
- 4. 手指蘸水将印花移到适当的位置;
- 5.用软布轻压印花直至水干,汽泡消失

#### **DECAL APPLICATION**

- 1.Cut decals from sheet as needed
- 2.Dip the decal in warm water for about 10 seconds and then place on soft clean cloth.
- 3. Hold the decal backing sheet edge and gently slide the decal onto the model in its proper position.
- 4. While still wet, decal can be adjusted for better fit on model by dampening it gently with your finger.
- 5. When placed in the proper position, gently press decal down with a soft cloth until excess water and air bubbles are gone.
- 6.Allow decal to dry completely before handling model

# 部品图 Parts





《蚀刻片》 Photo Etched Parts



《透明片》 Transparent part



《水贴纸》 Decal







Cx2



不用部品: WF1、WF3、WF5X3、PEX1 Unused parts





















02322 1/35 Soviet Aerosan RF-8/GAZ-98