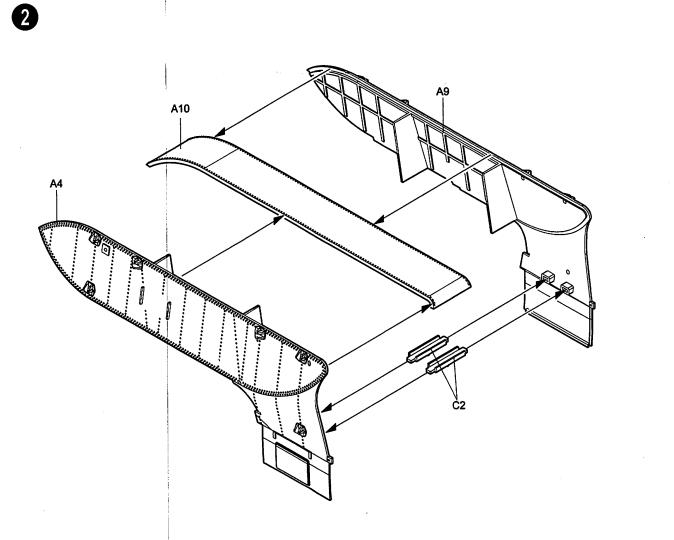

22

- 1.从水贴纸上剪下印花;
- 2.将印花放入温水中浸10秒,然后 放在干净布上。
- 3.拿着印花纸板将印花移到模型上;
- 4. 手指蘸水将印花移到适当的位置;
- 5.用软布轻压印花直至水干,汽泡消失

#### **DECAL APPLICATION**

- 1.Cut decals from sheet as needed
- 2.Dip the decal in warm water for about 10 seconds and then place on soft clean cloth.
- 3. Hold the decal backing sheet edge and gently slide the decal onto the model in its proper position.
- 4. While still wet, decal can be adjusted for better fit on model by dampening it gently with your finger.
- 5. When placed in the proper position, gently press decal down with a soft cloth until excess water and air bubbles are gone.
- 6.Allow decal to dry completely before handling model

# 部品图 Parts





《蚀刻片》 Photo Etched Parts



《透明片》 Transparent part



《水贴纸》 Decal







Cx2



不用部品: WF1、WF3、WF5X3、PEX1 Unused parts





















02322 1/35 Soviet Aerosan RF-8/GAZ-98