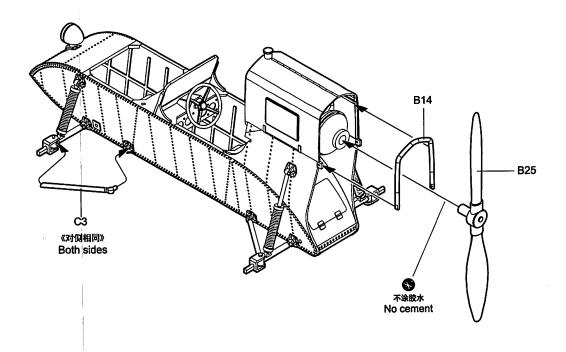

从水贴纸上剪下印花;
- 2.将印花放入温水中浸10秒,然后 放在干净布上。
- 3.拿着印花纸板将印花移到模型上;
- 4. 手指蘸水将印花移到适当的位置;
- 5.用软布轻压印花直至水干,汽泡消失

#### **DECAL APPLICATION**

- 1.Cut decals from sheet as needed
- 2.Dip the decal in warm water for about 10 seconds and then place on soft clean cloth.
- 3. Hold the decal backing sheet edge and gently slide the decal onto the model in its proper position.
- 4. While still wet, decal can be adjusted for better fit on model by dampening it gently with your finger.
- 5. When placed in the proper position, gently press decal down with a soft cloth until excess water and air bubbles are gone.
- 6.Allow decal to dry completely before handling model

# 部品图 Parts





《蚀刻片》 Photo Etched Parts



《透明片》 Transparent part



《水贴纸》 Decal







Cx2



不用部品: WF1、WF3、WF5X3、PEX1 Unused parts





















02322 1/35 Soviet Aerosan RF-8/GAZ-98