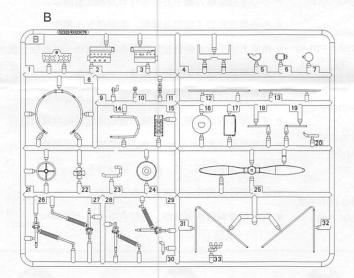

e / Sand



Option



No cement



#### 水贴纸的使用:

02322

- 1.从水贴纸上剪下印花;
- 2.将印花放入温水中浸10秒,然后 放在干净布上。
- 3.拿着印花纸板将印花移到模型上;
- 4. 手指蘸水将印花移到适当的位置;
- 5.用软布轻压印花直至水干,汽泡消失

#### **DECAL APPLICATION**

- 1.Cut decals from sheet as needed
- 2.Dip the decal in warm water for about 10 seconds and then place on soft clean cloth.
- 3. Hold the decal backing sheet edge and gently slide the decal onto the model in its proper position.
- 4. While still wet, decal can be adjusted for better fit on model by dampening it gently with your finger.
- 5. When placed in the proper position, gently press decal down with a soft cloth until excess water and air bubbles are gone.
- 6.Allow decal to dry completely before handling model

# 部品图 Parts





《蚀刻片》 Photo Etched Parts



《透明片》 Transparent part



《水贴纸》 Decal







Cx2



不用部品: WF1、WF3、WF5X3、PEX1 Unused parts





















02322 1/35 Soviet Aerosan RF-8/GAZ-98