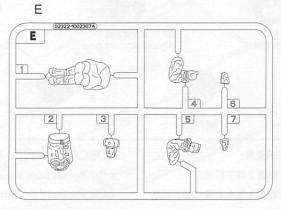

Option



No cement



#### 水贴纸的使用:

02322

- 1.从水贴纸上剪下印花;
- 2.将印花放入温水中浸10秒,然后 放在干净布上。
- 3.拿着印花纸板将印花移到模型上;
- 4. 手指蘸水将印花移到适当的位置;
- 5.用软布轻压印花直至水干,汽泡消失

#### **DECAL APPLICATION**

- 1.Cut decals from sheet as needed
- 2.Dip the decal in warm water for about 10 seconds and then place on soft clean cloth.
- 3. Hold the decal backing sheet edge and gently slide the decal onto the model in its proper position.
- 4. While still wet, decal can be adjusted for better fit on model by dampening it gently with your finger.
- 5. When placed in the proper position, gently press decal down with a soft cloth until excess water and air bubbles are gone.
- 6.Allow decal to dry completely before handling model

# 部品图 Parts





《蚀刻片》 Photo Etched Parts



《透明片》 Transparent part



《水贴纸》 Decal







Cx2



不用部品: WF1、WF3、WF5X3、PEX1 Unused parts





















02322 1/35 Soviet Aerosan RF-8/GAZ-98