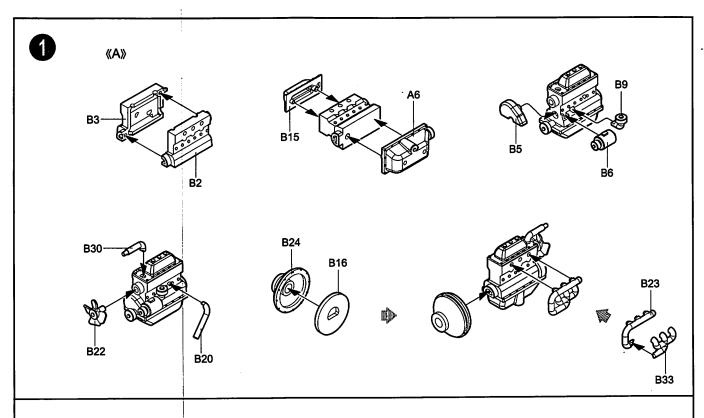

2322

- 1.从水贴纸上剪下印花;
- 2.将印花放入温水中浸10秒,然后 放在干净布上。
- 3.拿着印花纸板将印花移到模型上;
- 4. 手指蘸水将印花移到适当的位置;
- 5.用软布轻压印花直至水干,汽泡消失

#### **DECAL APPLICATION**

- 1.Cut decals from sheet as needed
- 2.Dip the decal in warm water for about 10 seconds and then place on soft clean cloth.
- 3. Hold the decal backing sheet edge and gently slide the decal onto the model in its proper position.
- 4. While still wet, decal can be adjusted for better fit on model by dampening it gently with your finger.
- 5. When placed in the proper position, gently press decal down with a soft cloth until excess water and air bubbles are gone.
- 6.Allow decal to dry completely before handling model

# 部品图 Parts





《蚀刻片》 Photo Etched Parts



《透明片》 Transparent part



《水贴纸》 Decal







Cx2



不用部品: WF1、WF3、WF5X3、PEX1 Unused parts





















02322 1/35 Soviet Aerosan RF-8/GAZ-98