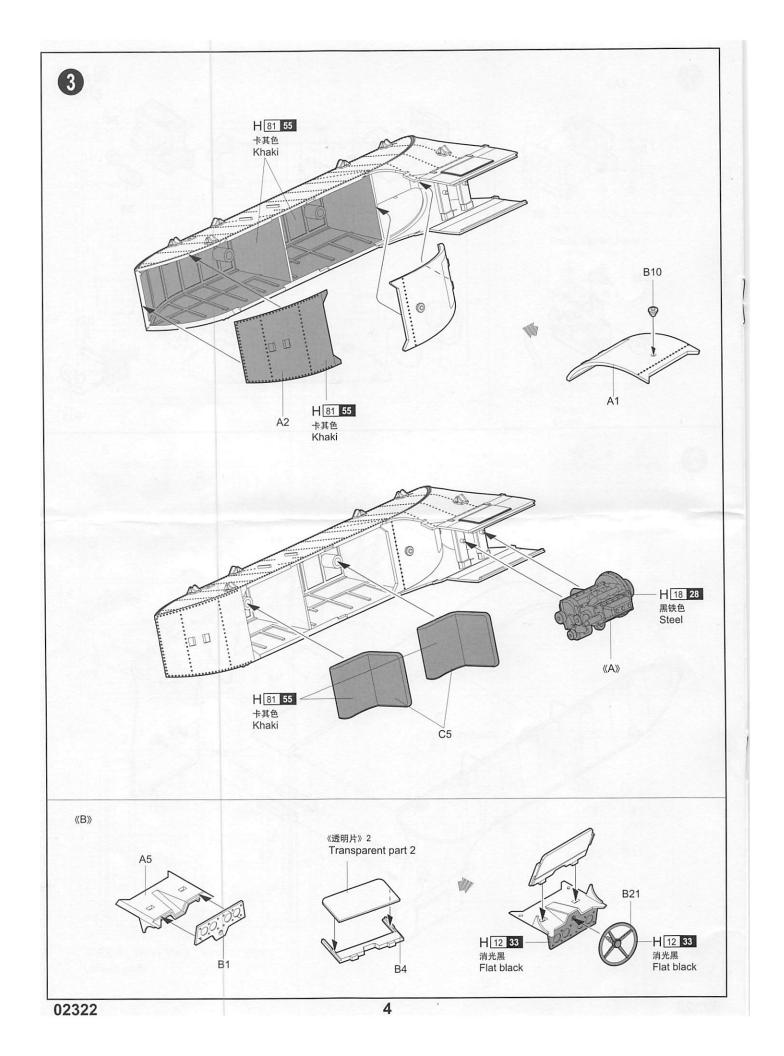

- 1.从水贴纸上剪下印花;
- 2.将印花放入温水中浸10秒,然后 放在干净布上。
- 3.拿着印花纸板将印花移到模型上;
- 4. 手指蘸水将印花移到适当的位置;
- 5.用软布轻压印花直至水干,汽泡消失

#### **DECAL APPLICATION**

- 1.Cut decals from sheet as needed
- 2.Dip the decal in warm water for about 10 seconds and then place on soft clean cloth.
- 3. Hold the decal backing sheet edge and gently slide the decal onto the model in its proper position.
- 4. While still wet, decal can be adjusted for better fit on model by dampening it gently with your finger.
- 5. When placed in the proper position, gently press decal down with a soft cloth until excess water and air bubbles are gone.
- 6.Allow decal to dry completely before handling model

# 部品图 Parts





《蚀刻片》 Photo Etched Parts



《透明片》 Transparent part



《水贴纸》 Decal







Cx2



不用部品: WF1、WF3、WF5X3、PEX1 Unused parts





















02322 1/35 Soviet Aerosan RF-8/GAZ-98