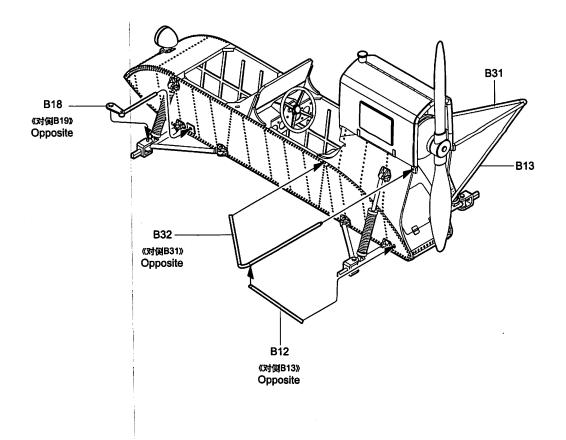

贴纸上剪下印花;
- 2.将印花放入温水中浸10秒,然后 放在干净布上。
- 3.拿着印花纸板将印花移到模型上;
- 4. 手指蘸水将印花移到适当的位置;
- 5.用软布轻压印花直至水干,汽泡消失

#### **DECAL APPLICATION**

- 1.Cut decals from sheet as needed
- 2.Dip the decal in warm water for about 10 seconds and then place on soft clean cloth.
- 3. Hold the decal backing sheet edge and gently slide the decal onto the model in its proper position.
- 4. While still wet, decal can be adjusted for better fit on model by dampening it gently with your finger.
- 5. When placed in the proper position, gently press decal down with a soft cloth until excess water and air bubbles are gone.
- 6.Allow decal to dry completely before handling model

# 部品图 Parts





《蚀刻片》 Photo Etched Parts



《透明片》 Transparent part



《水贴纸》 Decal







Cx2



不用部品: WF1、WF3、WF5X3、PEX1 Unused parts





















02322 1/35 Soviet Aerosan RF-8/GAZ-98