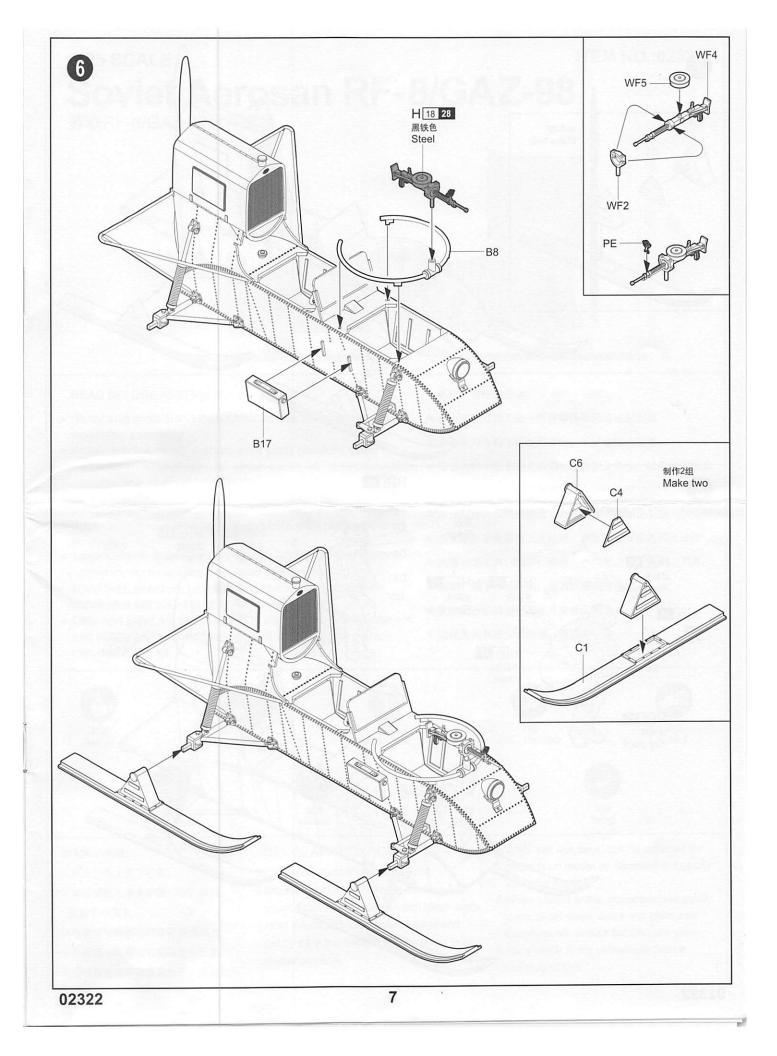

上剪下印花;
- 2.将印花放入温水中浸10秒,然后 放在干净布上。
- 3.拿着印花纸板将印花移到模型上;
- 4. 手指蘸水将印花移到适当的位置;
- 5.用软布轻压印花直至水干,汽泡消失

#### **DECAL APPLICATION**

- 1.Cut decals from sheet as needed
- 2.Dip the decal in warm water for about 10 seconds and then place on soft clean cloth.
- 3. Hold the decal backing sheet edge and gently slide the decal onto the model in its proper position.
- 4. While still wet, decal can be adjusted for better fit on model by dampening it gently with your finger.
- 5. When placed in the proper position, gently press decal down with a soft cloth until excess water and air bubbles are gone.
- 6.Allow decal to dry completely before handling model

# 部品图 Parts





《蚀刻片》 Photo Etched Parts



《透明片》 Transparent part



《水贴纸》 Decal







Cx2



不用部品: WF1、WF3、WF5X3、PEX1 Unused parts





















02322 1/35 Soviet Aerosan RF-8/GAZ-98