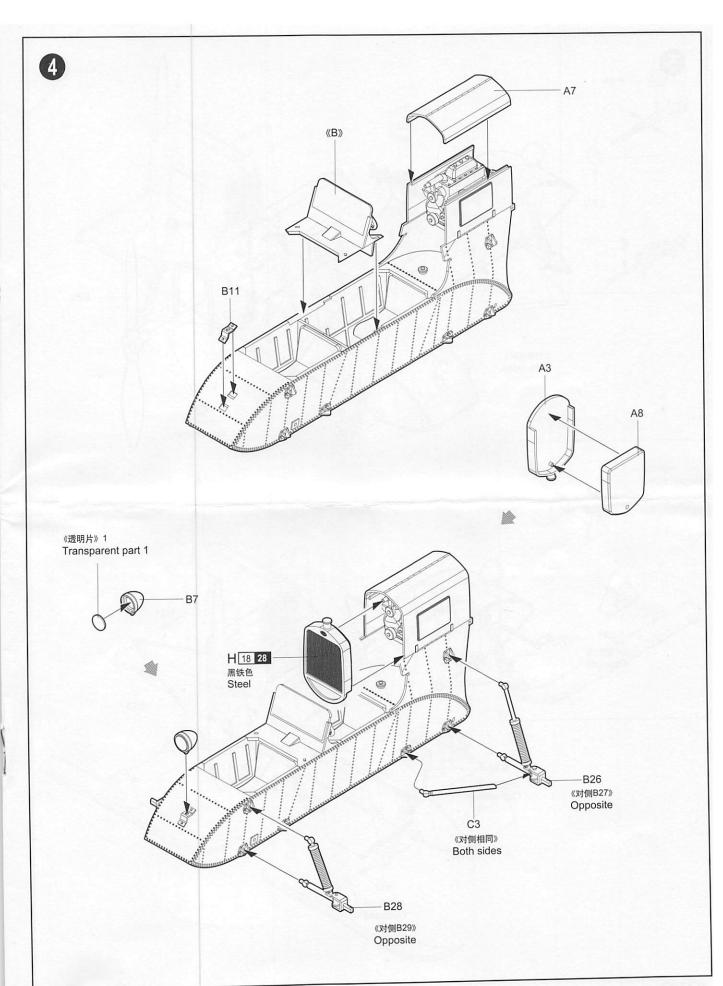

- 1.从水贴纸上剪下印花;
- 2.将印花放入温水中浸10秒,然后 放在干净布上。
- 3.拿着印花纸板将印花移到模型上;
- 4. 手指蘸水将印花移到适当的位置;
- 5.用软布轻压印花直至水干,汽泡消失

#### **DECAL APPLICATION**

- 1.Cut decals from sheet as needed
- 2.Dip the decal in warm water for about 10 seconds and then place on soft clean cloth.
- 3. Hold the decal backing sheet edge and gently slide the decal onto the model in its proper position.
- 4. While still wet, decal can be adjusted for better fit on model by dampening it gently with your finger.
- 5. When placed in the proper position, gently press decal down with a soft cloth until excess water and air bubbles are gone.
- 6.Allow decal to dry completely before handling model

# 部品图 Parts





《蚀刻片》 Photo Etched Parts



《透明片》 Transparent part



《水贴纸》 Decal







Cx2



不用部品: WF1、WF3、WF5X3、PEX1 Unused parts





















02322 1/35 Soviet Aerosan RF-8/GAZ-98