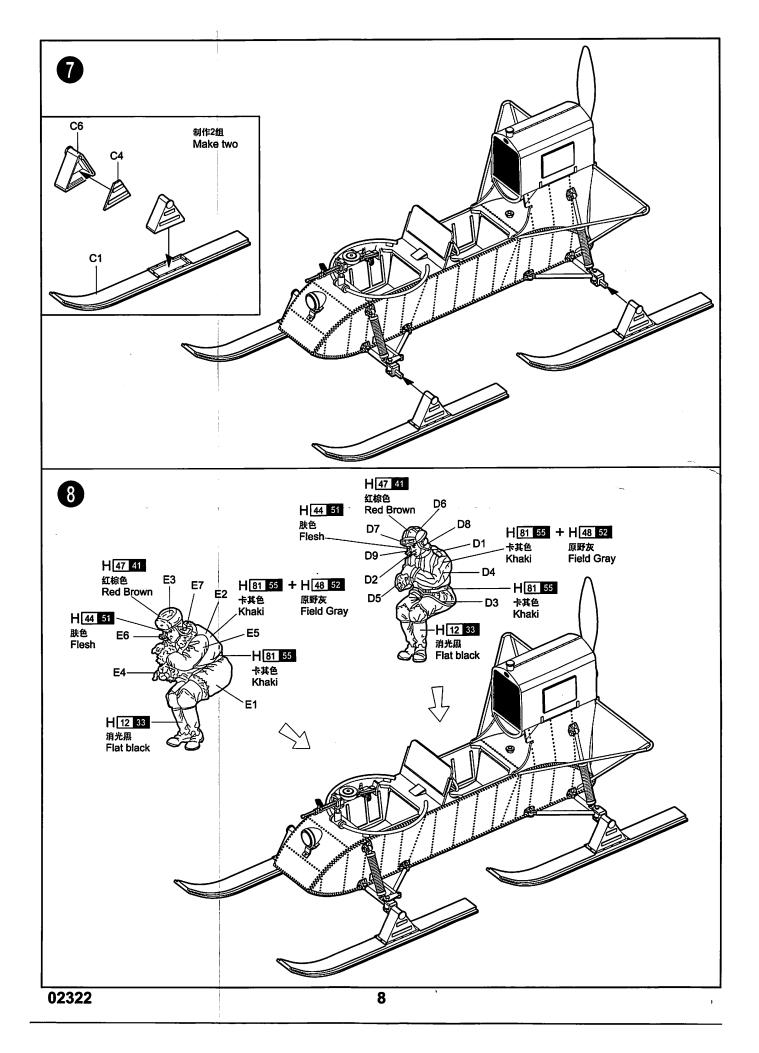

下印花;
- 2.将印花放入温水中浸10秒,然后 放在干净布上。
- 3.拿着印花纸板将印花移到模型上;
- 4. 手指蘸水将印花移到适当的位置;
- 5.用软布轻压印花直至水干,汽泡消失

#### **DECAL APPLICATION**

- 1.Cut decals from sheet as needed
- 2.Dip the decal in warm water for about 10 seconds and then place on soft clean cloth.
- 3. Hold the decal backing sheet edge and gently slide the decal onto the model in its proper position.
- 4. While still wet, decal can be adjusted for better fit on model by dampening it gently with your finger.
- 5. When placed in the proper position, gently press decal down with a soft cloth until excess water and air bubbles are gone.
- 6.Allow decal to dry completely before handling model

# 部品图 Parts





《蚀刻片》 Photo Etched Parts



《透明片》 Transparent part



《水贴纸》 Decal







Cx2



不用部品: WF1、WF3、WF5X3、PEX1 Unused parts





















02322 1/35 Soviet Aerosan RF-8/GAZ-98