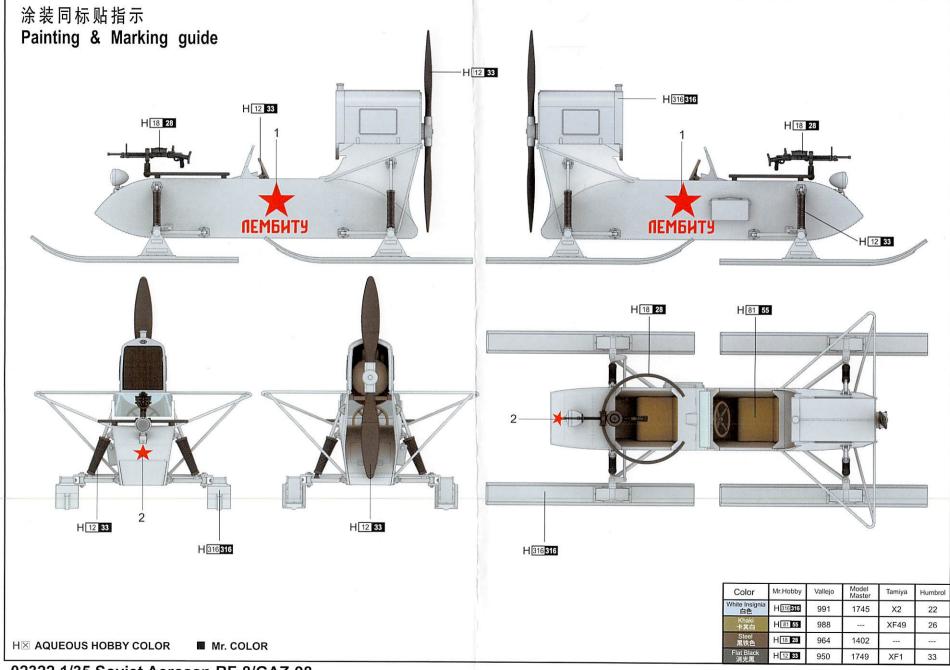

#### 水贴纸的使用:

02322

- 1.从水贴纸上剪下印花;
- 2.将印花放入温水中浸10秒,然后 放在干净布上。
- 3.拿着印花纸板将印花移到模型上;
- 4. 手指蘸水将印花移到适当的位置;
- 5.用软布轻压印花直至水干,汽泡消失

#### **DECAL APPLICATION**

- 1.Cut decals from sheet as needed
- 2.Dip the decal in warm water for about 10 seconds and then place on soft clean cloth.
- 3. Hold the decal backing sheet edge and gently slide the decal onto the model in its proper position.
- 4. While still wet, decal can be adjusted for better fit on model by dampening it gently with your finger.
- 5. When placed in the proper position, gently press decal down with a soft cloth until excess water and air bubbles are gone.
- 6.Allow decal to dry completely before handling model