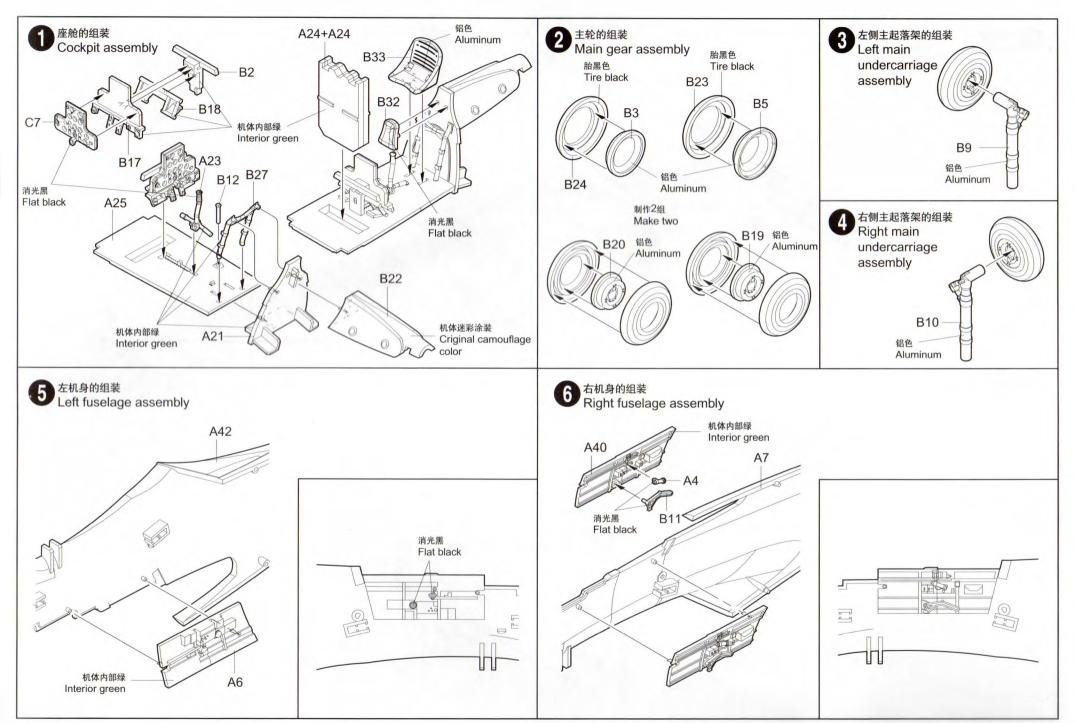

### **READ BEFORE ASSEMBLY**

- Study and understand these instructions thoroughly before beginning assembly. Make sure all parts are included by comparing them to those shown on pages 2 of these instructions.
- Remove parts from sprues as needed, and trim excess with a hobby knife. Be careful not to lose small parts.
- Remove photo-etch parts from sprue as needed using a hobby knife or photo etch cutter.
- Apply cement to photo etch parts as shown on instructions.
  Applying too much cement will restrict the operation of these

movable parts. Apply cement carefully! Removed photo etch parts can have sharp edges. Take care when handling these to avoid injury.

- · Apply decals to necessary parts prior to assembly.
- Additional tools recommended(not included):Sprue cutter, Long nose pliers, hobby knife, file, tweezers, pin vise, scissors, cement, sandpaper, soft cloth, glue and paint.
- Keep all parts out of reach of children, as they pose a choking hazard. Discard all unnecessary bags and sprues when model is completed to avoid accidental injury.

## 装配之前仔细阅读

- 小心用模型锉刀锉平所有零件表面的注射浇口。
- 小心用刀片切下蚀刻片零件,不要遗失小零件。
- 用强力快干胶水粘合蚀刻片零件和金属轴。过量的快 干胶水使用可能导致可动零件会粘住、小心涂胶。
- 取蚀刻片时应特别注意安全, 防止利边划伤手指。
- 某些零件表面需贴上水贴纸,请选择在装配的同时进行。
- 推荐模型工具(自备): 胶水,水口剪刀,长咀钳,刀片,锉刀,镊子钳,钻,剪刀,瞬间快干胶。
- 软布同砂纸同时也应该是必备工具。
- 请使用塑料胶水和油漆,模型内不含。
- 谨防小孩吸吮塑料零件,或者将塑料袋套在头上,制作时应将套材远离小孩接触。