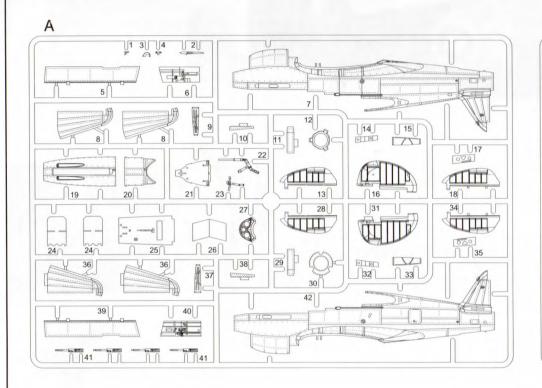

- 某些零件表面需贴上水贴纸,请选择在装配的同时进行。
- 推荐模型工具(自备): 胶水,水口剪刀,长咀钳,刀片,锉刀,镊子钳,钻,剪刀,瞬间快干胶。
- 软布同砂纸同时也应该是必备工具。
- 请使用塑料胶水和油漆,模型内不含。
- 谨防小孩吸吮塑料零件,或者将塑料袋套在头上,制作时应将套材远离小孩接触。

#### 水贴纸的使用:

- 1. 从水贴纸上剪下印花;
- 2. 将印花放入温水中浸10秒, 然后放在干净布上。
- 3. 拿着印花纸板将印花移到模型上;
- 4. 手指蘸水将印花移到适当的位置;
- 5.用软布轻压印花直至水干,汽泡消失。

#### **DECAL APPLICATION**

- Cut off decal from sheet.
- Dip the decal in tepid water 40° C for about 10 sec. and place on a clean cloth.
- Hold the backing sheet edge and slide decal onto the model.
- 4. Move decal into position by wetting decal with finger.
- Press decal gently down with a soft cloth until excess water and air bubbles are gone.



cyanoacrylate glue 使用强力胶



weight 配重



make hole 钻孔.



e hole cut / remove 切除



option 选择



no cement 不涂胶水



decal 贴纸



bend 弯曲



file / sand 锉平

# 部品图 Parts







水贴纸 Decal

蚀刻片