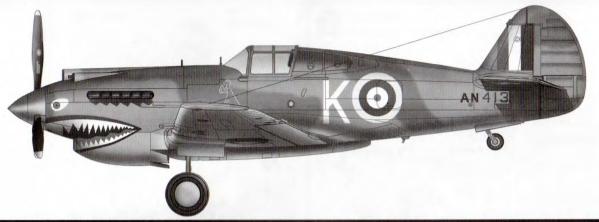

# Curtiss P-40B Warhawk

1:48 Scale

寇蒂斯P-40B"战鹰"

### **READ BEFORE ASSEMBLY**

- Study and understand these instructions thoroughly before beginning assembly. Make sure all parts are included by comparing them to those shown on pages 2 of these instructions.
- Remove parts from sprues as needed, and trim excess with a hobby knife. Be careful not to lose small parts.
- Remove photo-etch parts from sprue as needed using a hobby knife or photo etch cutter.
- Apply cement to photo etch parts as shown on instructions.
  Applying too much cement will restrict the operation of these

movable parts. Apply cement carefully! Removed photo etch parts can have sharp edges. Take care when handling these to avoid injury.

- · Apply decals to necessary parts prior to assembly.
- Additional tools reco