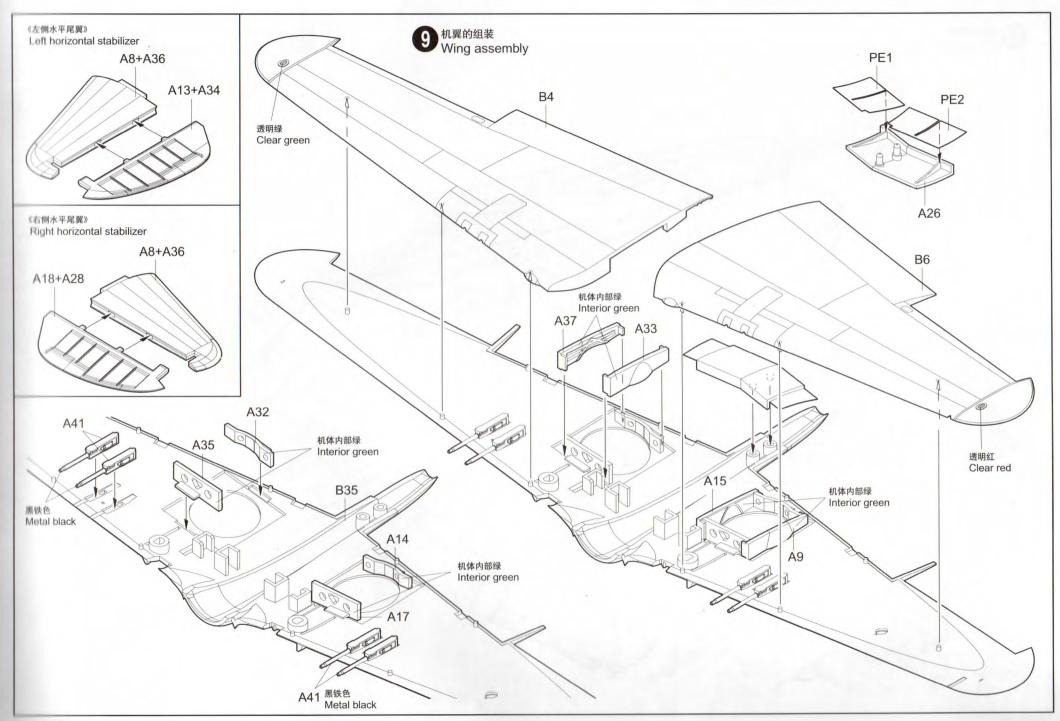

行。
- 推荐模型工具(自备): 胶水,水口剪刀,长咀钳,刀片,锉刀,镊子钳,钻,剪刀,瞬间快干胶。
- 软布同砂纸同时也应该是必备工具。
- 请使用塑料胶水和油漆,模型内不含。
- 谨防小孩吸吮塑料零件,或者将塑料袋套在头上,制作时应将套材远离小孩接触。

#### 水贴纸的使用:

- 1. 从水贴纸上剪下印花;
- 2. 将印花放入温水中浸10秒, 然后放在干净布上。
- 3. 拿着印花纸板将印花移到模型上;
- 4. 手指蘸水将印花移到适当的位置;
- 5.用软布轻压印花直至水干,汽泡消失。

#### **DECAL APPLICATION**

- Cut off decal from sheet.
- Dip the decal in tepid water 40° C for about 10 sec. and place on a clean cloth.
- Hold the backing sheet edge and slide decal onto the model.
- 4. Move decal into position by wetting decal with finger.
- Press decal gently down with a soft cloth until excess water and air bubbles are gone.



cyanoacrylate glue 使用强力胶



weight 配重



make hole 钻孔.



e hole cut / remove 切除



option 选择



no cement 不涂胶水



decal 贴纸



bend 弯曲



file / sand 锉平

# 部品图 Parts







水贴纸 Decal

蚀刻片