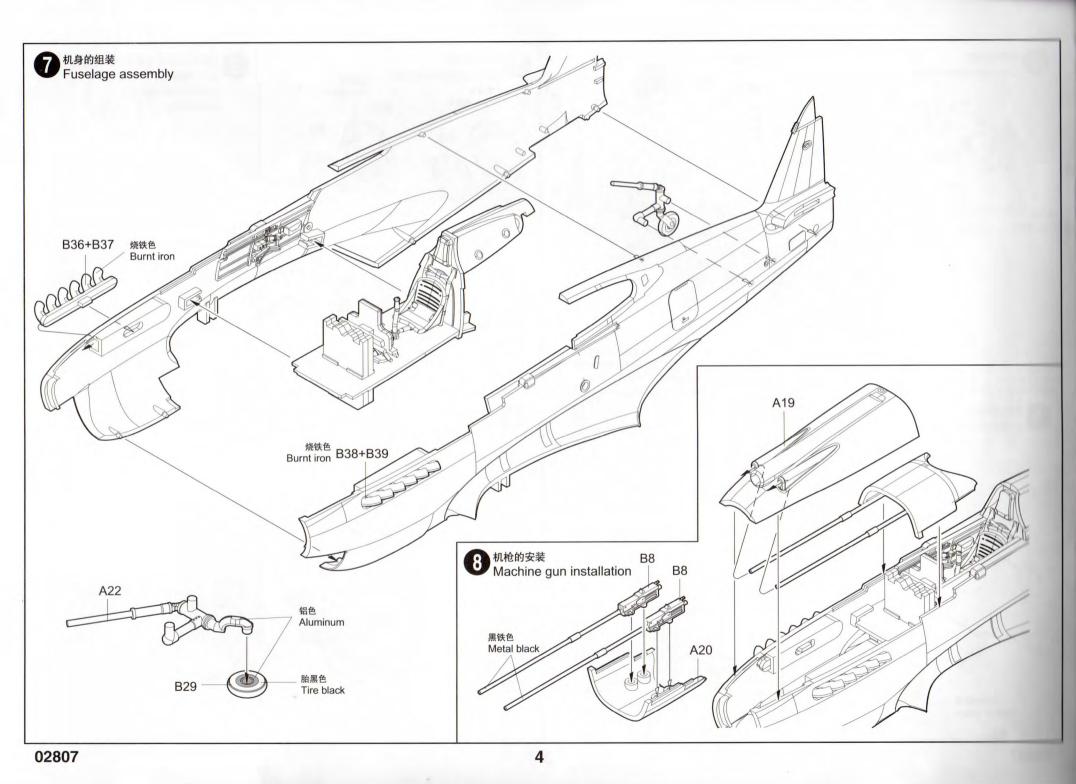

### **READ BEFORE ASSEMBLY**

- Study and understand these instructions thoroughly before beginning assembly. Make sure all parts are included by comparing them to those shown on pages 2 of these instructions.
- Remove parts from sprues as needed, and trim excess with a hobby knife. Be careful not to lose small parts.
- Remove photo-etch parts from sprue as needed using a hobby knife or photo etch cutter.
- Apply cement to photo etch parts as shown on instructions.
  Applying too much cement will restrict the operation of these

movable parts. Apply cement carefully! Removed photo etch parts can have sharp edges. Take care when handling these to avoid injury.

- · Apply decals to necessary parts prior to assembly.
- Additional tools recommended(not included):Sprue cutter, Long nose pliers, hobby knife, file, tweezers, pin vise, scissors, cement, sandpaper, soft cloth, glue and paint.
- Keep all parts out of reach of children, as they pose a choking hazard. Discard all unnecessary bags and sprues when model is completed to avoid accidental injury.

## 装配之前仔细阅读

- 小心用模型锉刀锉平所有零件表面的注射浇口。
- 小心用刀片切下蚀刻片零件,不要遗失小零件。
- 用强力快干胶水粘合蚀刻片零件和金属轴。过量的快 干胶水使用可能导致可动零件会粘住、小心涂胶。
- 取蚀刻片时应特别注意安全, 防止利边划伤手指。
- 某些零件表面需贴上水贴纸,请选择在装配的同时进行。
- 推荐模型工具(自备): 胶水,水口剪刀,长咀钳,刀片,锉刀,镊子钳,钻,剪刀,瞬间快干胶。
- 软布同砂纸同时也应该是必备工具。
- 请使用塑料胶水和油漆,模型内不含。
- 谨防小孩吸吮塑料零件,或者将塑料袋套在头上,制作时应将套材远离小孩接触。