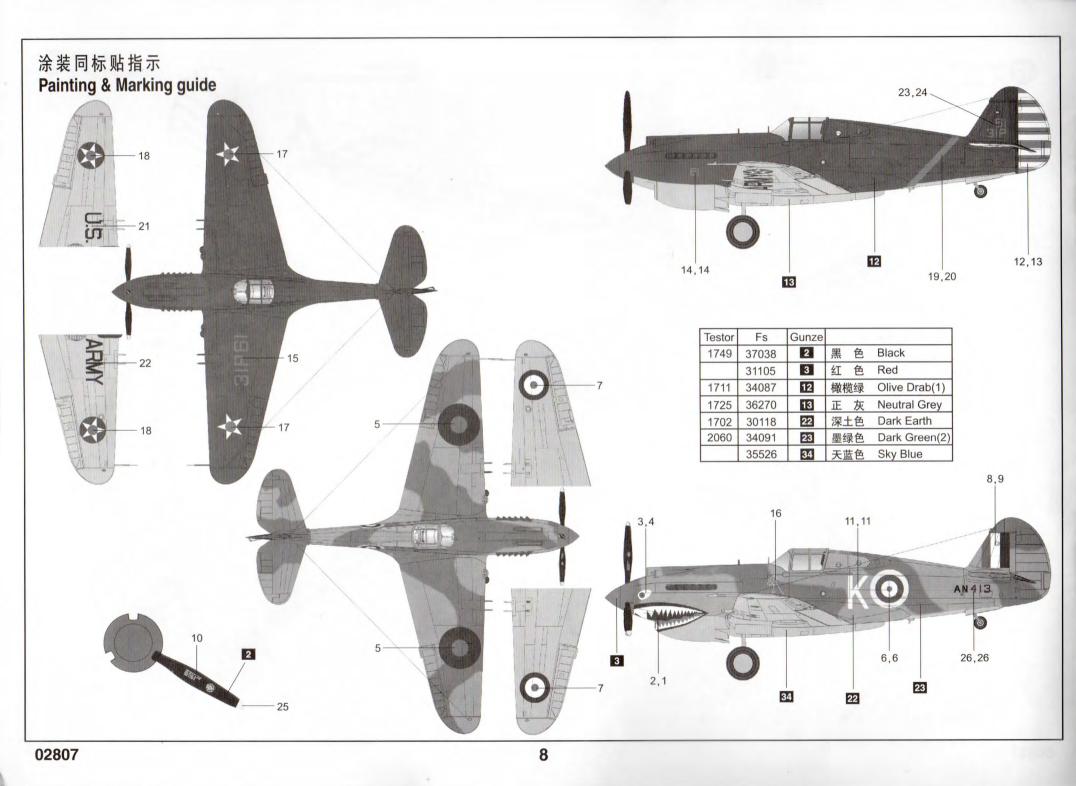

荐模型工具(自备): 胶水,水口剪刀,长咀钳,刀片,锉刀,镊子钳,钻,剪刀,瞬间快干胶。
- 软布同砂纸同时也应该是必备工具。
- 请使用塑料胶水和油漆,模型内不含。
- 谨防小孩吸吮塑料零件,或者将塑料袋套在头上,制作时应将套材远离小孩接触。

#### 水贴纸的使用:

- 1. 从水贴纸上剪下印花;
- 2. 将印花放入温水中浸10秒, 然后放在干净布上。
- 3. 拿着印花纸板将印花移到模型上;
- 4. 手指蘸水将印花移到适当的位置;
- 5.用软布轻压印花直至水干,汽泡消失。

#### **DECAL APPLICATION**

- Cut off decal from sheet.
- Dip the decal in tepid water 40° C for about 10 sec. and place on a clean cloth.
- Hold the backing sheet edge and slide decal onto the model.
- 4. Move decal into position by wetting decal with finger.
- Press decal gently down with a soft cloth until excess water and air bubbles are gone.



cyanoacrylate glue 使用强力胶



weight 配重



make hole 钻孔.



e hole cut / remove 切除



option 选择



no cement 不涂胶水



decal 贴纸



bend 弯曲



file / sand 锉平

# 部品图 Parts







水贴纸 Decal

蚀刻片