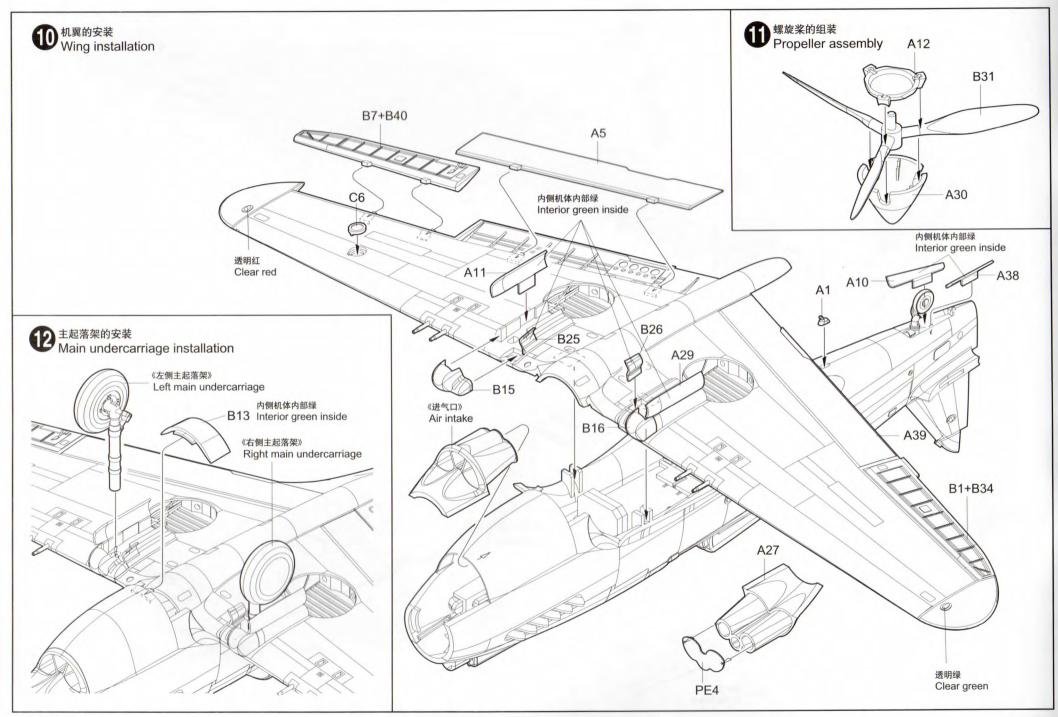

- 推荐模型工具(自备): 胶水,水口剪刀,长咀钳,刀片,锉刀,镊子钳,钻,剪刀,瞬间快干胶。
- 软布同砂纸同时也应该是必备工具。
- 请使用塑料胶水和油漆,模型内不含。
- 谨防小孩吸吮塑料零件,或者将塑料袋套在头上,制作时应将套材远离小孩接触。

#### 水贴纸的使用:

- 1. 从水贴纸上剪下印花;
- 2. 将印花放入温水中浸10秒, 然后放在干净布上。
- 3. 拿着印花纸板将印花移到模型上;
- 4. 手指蘸水将印花移到适当的位置;
- 5.用软布轻压印花直至水干,汽泡消失。

#### **DECAL APPLICATION**

- Cut off decal from sheet.
- Dip the decal in tepid water 40° C for about 10 sec. and place on a clean cloth.
- Hold the backing sheet edge and slide decal onto the model.
- 4. Move decal into position by wetting decal with finger.
- Press decal gently down with a soft cloth until excess water and air bubbles are gone.



cyanoacrylate glue 使用强力胶



weight 配重



make hole 钻孔.



e hole cut / remove 切除



option 选择



no cement 不涂胶水



decal 贴纸



bend 弯曲



file / sand 锉平

# 部品图 Parts







水贴纸 Decal

蚀刻片