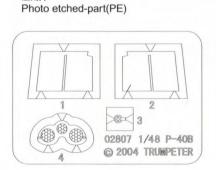

些零件表面需贴上水贴纸,请选择在装配的同时进行。
- 推荐模型工具(自备): 胶水,水口剪刀,长咀钳,刀片,锉刀,镊子钳,钻,剪刀,瞬间快干胶。
- 软布同砂纸同时也应该是必备工具。
- 请使用塑料胶水和油漆,模型内不含。
- 谨防小孩吸吮塑料零件,或者将塑料袋套在头上,制作时应将套材远离小孩接触。

#### 水贴纸的使用:

- 1. 从水贴纸上剪下印花;
- 2. 将印花放入温水中浸10秒, 然后放在干净布上。
- 3. 拿着印花纸板将印花移到模型上;
- 4. 手指蘸水将印花移到适当的位置;
- 5.用软布轻压印花直至水干,汽泡消失。

#### **DECAL APPLICATION**

- Cut off decal from sheet.
- Dip the decal in tepid water 40° C for about 10 sec. and place on a clean cloth.
- Hold the backing sheet edge and slide decal onto the model.
- 4. Move decal into position by wetting decal with finger.
- Press decal gently down with a soft cloth until excess water and air bubbles are gone.



cyanoacrylate glue 使用强力胶



weight 配重



make hole 钻孔.



e hole cut / remove 切除



option 选择



no cement 不涂胶水



decal 贴纸



bend 弯曲



file / sand 锉平

# 部品图 Parts







水贴纸 Decal

蚀刻片