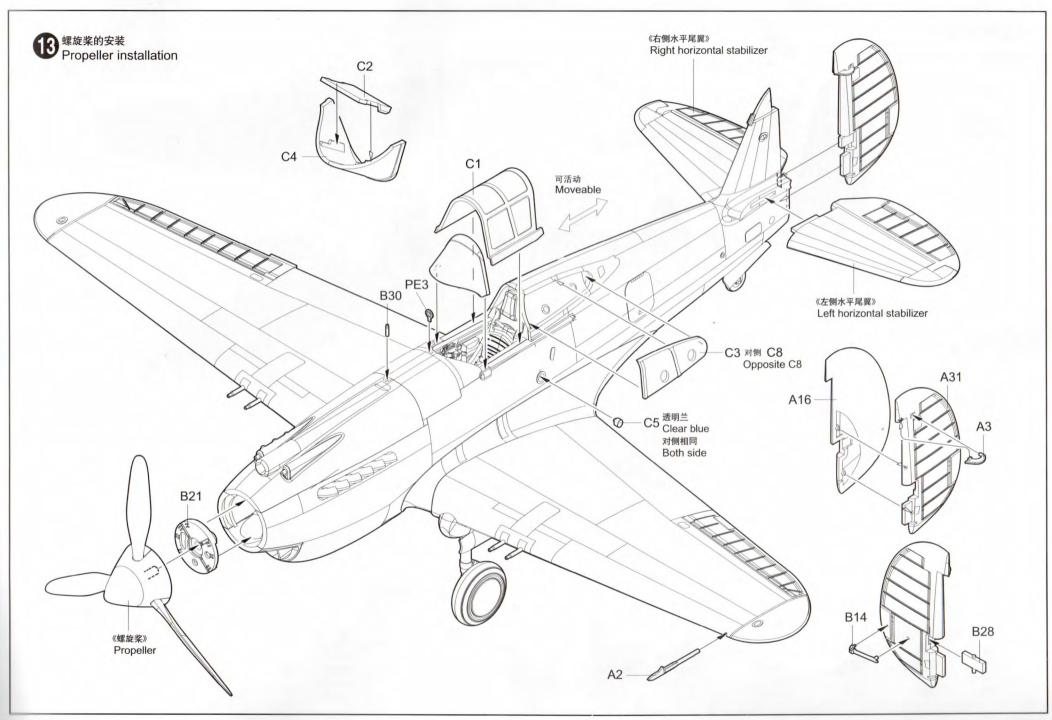

推荐模型工具(自备): 胶水,水口剪刀,长咀钳,刀片,锉刀,镊子钳,钻,剪刀,瞬间快干胶。
- 软布同砂纸同时也应该是必备工具。
- 请使用塑料胶水和油漆,模型内不含。
- 谨防小孩吸吮塑料零件,或者将塑料袋套在头上,制作时应将套材远离小孩接触。

#### 水贴纸的使用:

- 1. 从水贴纸上剪下印花;
- 2. 将印花放入温水中浸10秒, 然后放在干净布上。
- 3. 拿着印花纸板将印花移到模型上;
- 4. 手指蘸水将印花移到适当的位置;
- 5.用软布轻压印花直至水干,汽泡消失。

#### **DECAL APPLICATION**

- Cut off decal from sheet.
- Dip the decal in tepid water 40° C for about 10 sec. and place on a clean cloth.
- Hold the backing sheet edge and slide decal onto the model.
- 4. Move decal into position by wetting decal with finger.
- Press decal gently down with a soft cloth until excess water and air bubbles are gone.



cyanoacrylate glue 使用强力胶



weight 配重



make hole 钻孔.



e hole cut / remove 切除



option 选择



no cement 不涂胶水



decal 贴纸



bend 弯曲



file / sand 锉平

# 部品图 Parts







水贴纸 Decal

蚀刻片