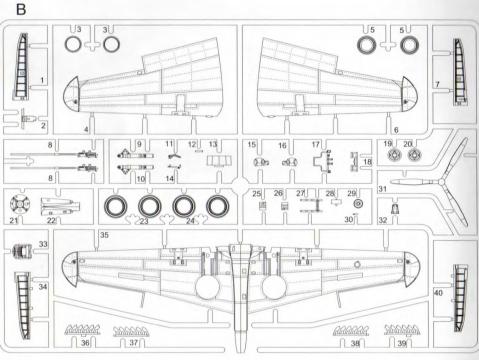

某些零件表面需贴上水贴纸,请选择在装配的同时进行。
- 推荐模型工具(自备): 胶水,水口剪刀,长咀钳,刀片,锉刀,镊子钳,钻,剪刀,瞬间快干胶。
- 软布同砂纸同时也应该是必备工具。
- 请使用塑料胶水和油漆,模型内不含。
- 谨防小孩吸吮塑料零件,或者将塑料袋套在头上,制作时应将套材远离小孩接触。

#### 水贴纸的使用:

- 1. 从水贴纸上剪下印花;
- 2. 将印花放入温水中浸10秒, 然后放在干净布上。
- 3. 拿着印花纸板将印花移到模型上;
- 4. 手指蘸水将印花移到适当的位置;
- 5.用软布轻压印花直至水干,汽泡消失。

#### **DECAL APPLICATION**

- Cut off decal from sheet.
- Dip the decal in tepid water 40° C for about 10 sec. and place on a clean cloth.
- Hold the backing sheet edge and slide decal onto the model.
- 4. Move decal into position by wetting decal with finger.
- Press decal gently down with a soft cloth until excess water and air bubbles are gone.



cyanoacrylate glue 使用强力胶



weight 配重



make hole 钻孔.



e hole cut / remove 切除



option 选择



no cement 不涂胶水



decal 贴纸



bend 弯曲



file / sand 锉平

# 部品图 Parts







水贴纸 Decal

蚀刻片