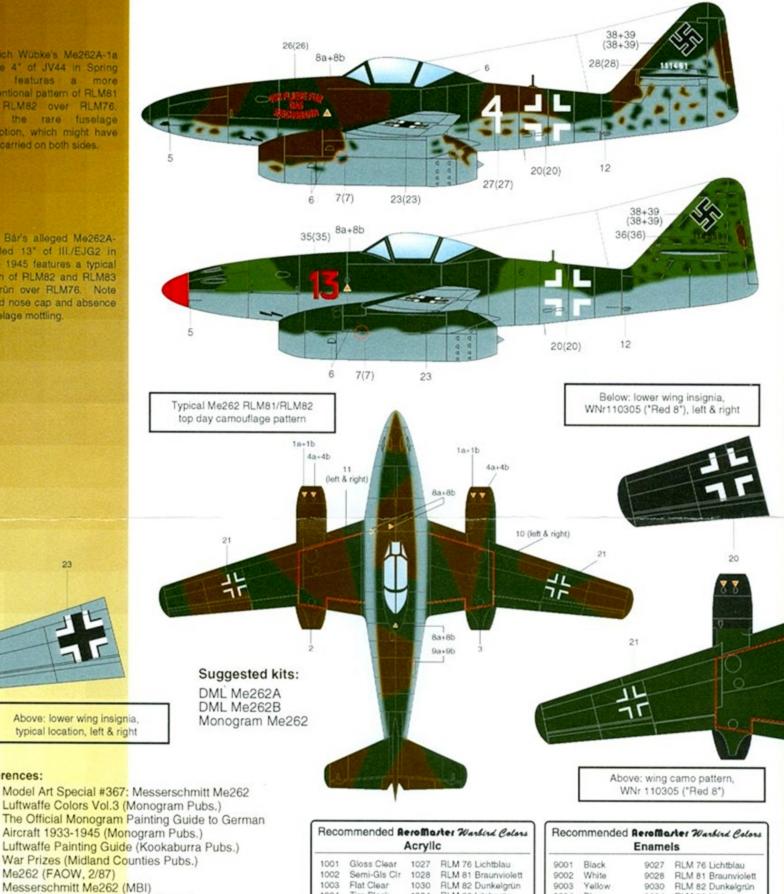

By contrast, Me262B-1a "White S' of III./EJG2 in March 1945 features the more common "banded" pattern of RLM81 and RLM82 over RLM76. Note the light fin mottling of RLM81 and RLM82.

Oblt. Günther Kahler's Me262A-2a "B3+BR" of KG(J)54 "Totenkopf" in March 1945 wears RLM82 mottles over RLM81 with RLM76 undersurfaces. Note the RLM04 Gelb nose cap.

## AeroMaster Decals.

Heinrich Wübke's Me262A-1a "White 4" of JV44 in Spring 1945 features a more conventional pattern of RLM81 and RLM82 over RLM76. Note the rare fuselage inscription, which might have been carried on both sides.

Heinz Bär's alleged Me262Ata "Red 13" of III./EJG2 in March 1945 features a typical pattern of RLM82 and RLM83 Lichtgrün over RLM76. Note the red nose cap and absence of fuselage mottling.

23

9. Me262 Schwalbe, Part 1 (AJ Press)