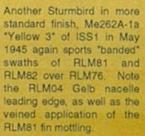

By contrast, Me262B-1a "White S' of III./EJG2 in March 1945 features the more common "banded" pattern of RLM81 and RLM82 over RLM76. Note the light fin mottling of RLM81 and RLM82.

Oblt. Günther Kahler's Me262A-2a "B3+BR" of KG(J)54 "Totenkopf" in March 1945 wears RLM82 mottles over RLM81 with RLM76 undersurfaces. Note the RLM04 Gelb nose cap.