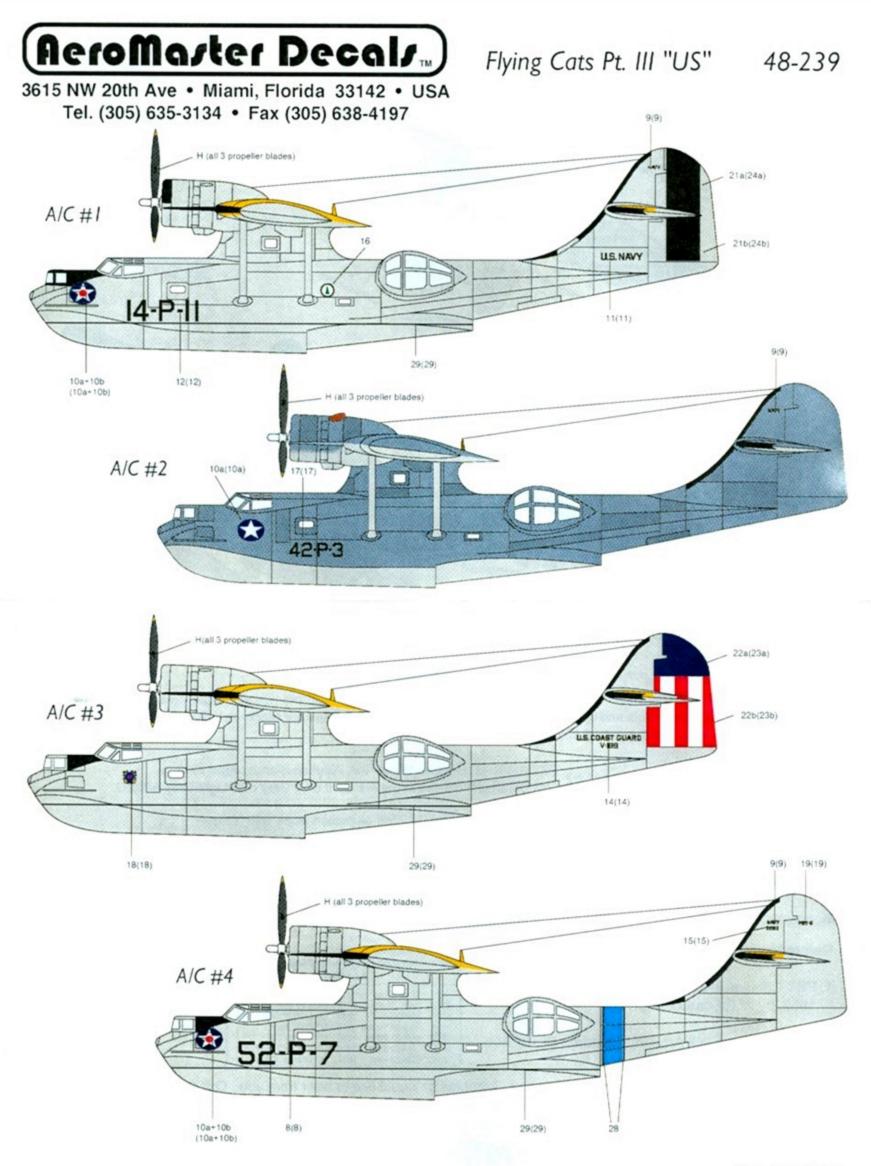

Uppersurface scheme for 52-P-7, 14-P-11 and Coast Guard a/c (52-P-7 shown).

PBY-5 Catalina of VP-14, 1940. The aircraft is painted in the standard pre-war aluminum dope, with Orange-A/C #1 Yellow upper wings and upper horizontal stabilizers. Squadron markings are Black, including the chevron on the upper wing and the vertical stripe on the rudder.

> A/C #2 PBY-5, VP-42, Fleet Air Wing Four, Aleutian Islands, June 1942. This Catalina is painted in the standard Blue Gray over Light Gray A/N602.

> > Recommended Reromarter Washind Colors

Acrylic

1015

1016

1047

1048

1049

1050

1051

A/C #3 PBY-5, V-189, U.S. Coast Guard. The aircraft was painted aluminum dope with Yellow-Orange upper wings and upper horizontal stabilizer. The rudder was Red, White and Blue.

## Suggested Kits:

Monogram PBY-5

A/C #4 PBY-5 (BuNo 2293) of Patron 52, NAS Quonset Point, 1941. The aircraft is painted in the standard pre-war aluminum dope, with Orange-Yellow upper wings and upper horizontal stabilizers. The upper wing chevron and fuselage stripe are painted True Blue with Black trim (provided as decals).