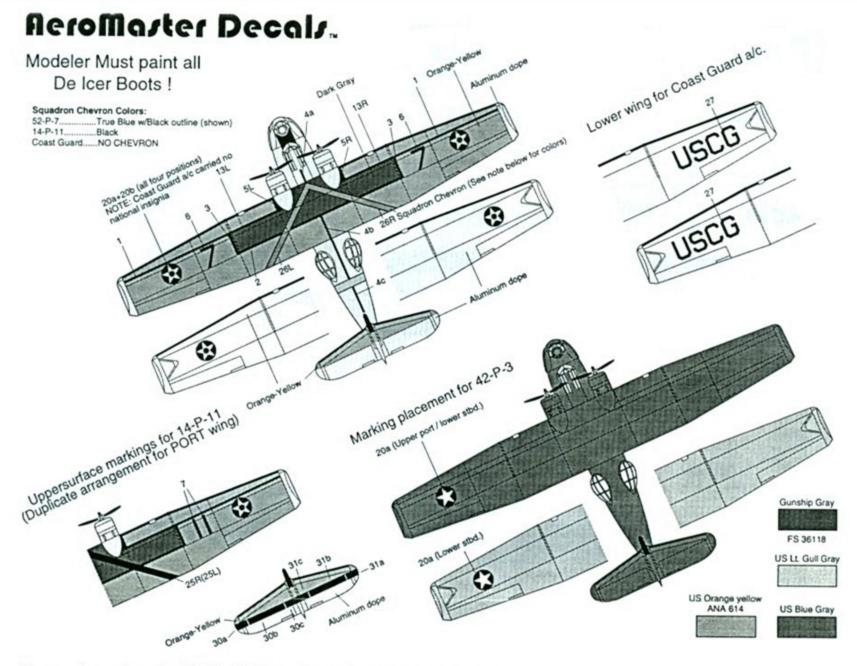

Uppersurface scheme for 52-P-7, 14-P-11 and Coast Guard a/c (52-P-7 shown).

PBY-5 Catalina of VP-14, 1940. The aircraft is painted in the standard pre-war aluminum dope, with Orange-A/C #1 Yellow upper wings and upper horizontal stabilizers. Squadron markings are Black, including the chevron on the upper wing and the vertical stripe on the rudder.

> A/C #2 PBY-5, VP-42, Fleet Air Wing Four, Aleutian Islands, June 1942. This Catalina is painted in the standard Blue Gray over Light Gray A/N602.

> > Recommended Reromarter Washind Colors

Acrylic

1015

1016

1047

1048

1049

1050

1051

A/C #3 PBY-5, V-189, U.S. Coast Guard. The aircraft was painted aluminum dope with Yellow-Orange upper wings and upper horizontal stabilizer. The rudder was Red, White and Blue.

## Suggested Kits:

Monogram PBY-5

A/C #4 PBY-5 (BuNo 2293) of Patron 52, NAS Quonset Point, 1941. The aircraft is painted in the standard pre-war aluminum dope, with Orange-Yellow upper wings and upper horizontal stabilizers. The upper wing chevron and fuselage stripe are painted True Blue with Black trim (provided as decals).