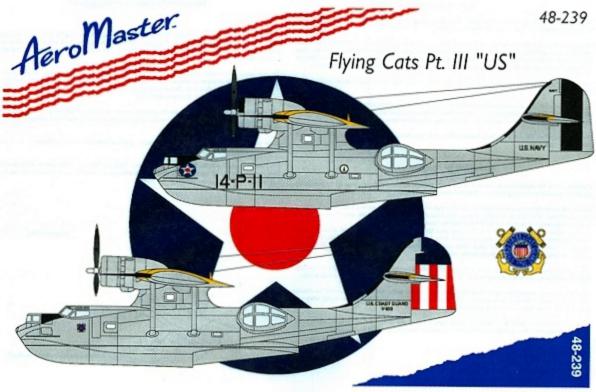

Uppersurface scheme for 52-P-7, 14-P-11 and Coast Guard a/c (52-P-7 shown).

PBY-5 Catalina of VP-14, 1940. The aircraft is painted in the standard pre-war aluminum dope, with Orange-A/C #1 Yellow upper wings and upper horizontal stabilizers. Squadron markings are Black, including the chevron on the upper wing and the vertical stripe on the rudder.