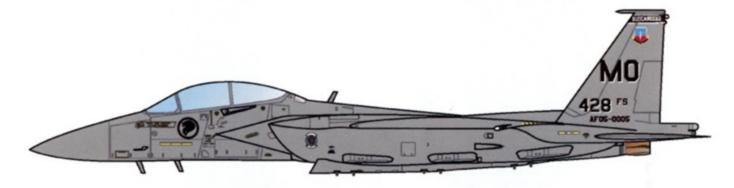

SOME SINGAPOREAN F-15SG AIRCRAFT ARE/WERE BASED IN THE CONTINENTAL US FOR TRAINING.
THESE SERVED WITH THE 428TH FS AT MOUNTAIN HOME AFB AND HAD US TAIL CODES / MARKINGS
IN ADDITION TO SINGAPOREAN ROUNDELS.