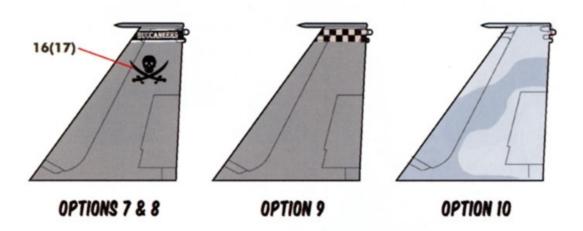

STENCIL SET "S" SHOWN FOR REFERENCE - USE THESE FOR F-15SG OPTIONS (OPTIONS 7,8 AND 9)