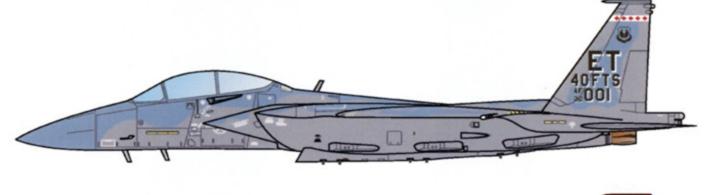

## F-15 "THE NEXT GENERATION"

TEN MARKING OPTIONS FOR USAF F-15EX/SA/SQ/QA ADVANCED EAGLES

**1/48 SCALE** 

**DECALS PRINTED BY** 

**COPYRIGHT 2021 CARACAL MODELS - ALL RIGHTS RESERVED** 

PAINT SCHEME AND GENERAL MARKINGS IDENTICAL TO THAT OF OPTION I

PAINT SCHEME IDENTICAL TO THAT OF OPTION I

PAINT SCHEME IDENTICAL TO THAT OF OPTION 1

12-1002 AND 12-1001 WORE THIS HIGH-VISIBILITY MARKINGS DURING TESTING AT BOEING.
THEY WERE PHOTOGRAPHED AT VARIOUS TIMES WITH AND WITHOUT CFTS.
SEE THE REFERENCE PAGE FOR PHOTOS OF THESE COLORFUL ADVANCED EAGLES.