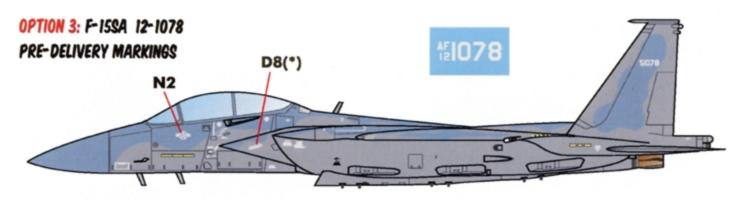

THIS OPTION DEPICS THE F-15QA AS IT APPEARS IN AUGUST 2021, WITH PRE-DELIVERY US NATIONAL INSIGNIA.