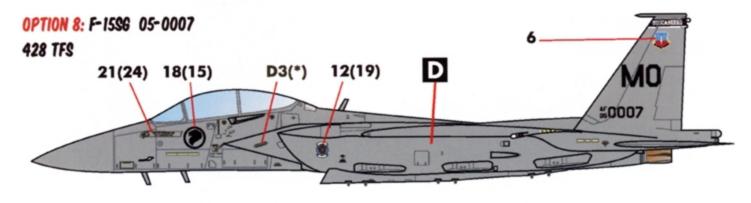

SOME SINGAPOREAN F-15SG AIRCRAFT ARE/WERE BASED IN THE CONTINENTAL US FOR TRAINING.
THESE SERVED WITH THE 428TH FS AT MOUNTAIN HOME AFB AND HAD US TAIL CODES / MARKINGS
IN ADDITION TO SINGAPOREAN ROUNDELS.