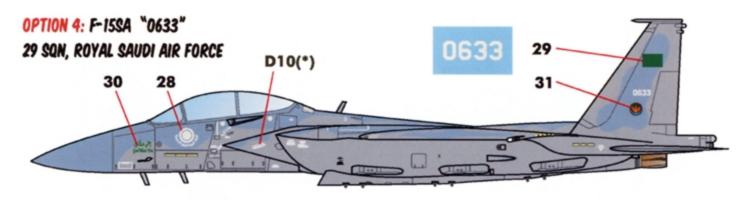

## F-15 "THE NEXT GENERATION"

TEN MARKING OPTIONS FOR USAF F-15EX/SA/SQ/QA ADVANCED EAGLES

**1/48 SCALE** 

**DECALS PRINTED BY** 

**COPYRIGHT 2021 CARACAL MODELS - ALL RIGHTS RESERVED** 

PAINT SCHEME AND GENERAL MARKINGS IDENTICAL TO THAT OF OPTION I