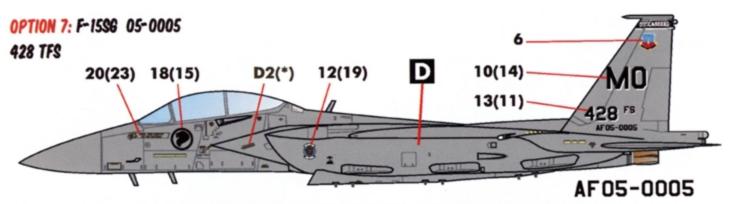

SOME SINGAPOREAN F-15SG AIRCRAFT ARE/WERE BASED IN THE CONTINENTAL US FOR TRAINING.
THESE SERVED WITH THE 428TH FS AT MOUNTAIN HOME AFB AND HAD US TAIL CODES / MARKINGS
IN ADDITION TO SINGAPOREAN ROUNDELS.