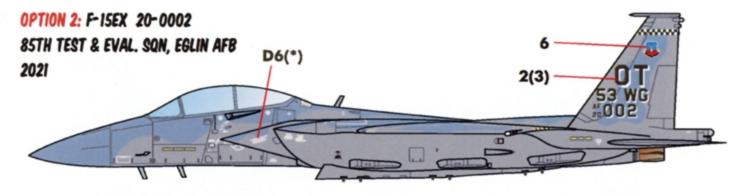

## F-15 "THE NEXT GENERATION"

TEN MARKING OPTIONS FOR USAF F-15EX/SA/SQ/QA ADVANCED EAGLES

**1/48 SCALE** 

**DECALS PRINTED BY** 

**COPYRIGHT 2021 CARACAL MODELS - ALL RIGHTS RESERVED** 

PAINT SCHEME AND GENERAL MARKINGS IDENTICAL TO THAT OF OPTION I