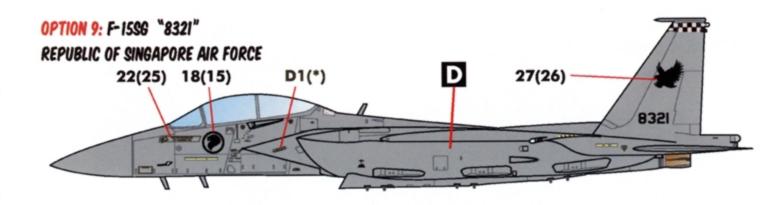

SOME SINGAPOREAN F-15SG AIRCRAFT ARE/WERE BASED IN THE CONTINENTAL US FOR TRAINING.
THESE SERVED WITH THE 428TH FS AT MOUNTAIN HOME AFB AND HAD US TAIL CODES / MARKINGS
IN ADDITION TO SINGAPOREAN ROUNDELS.