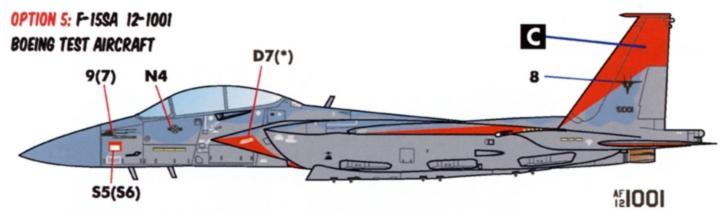

PAINT SCHEME IDENTICAL TO THAT OF OPTION I

PAINT SCHEME IDENTICAL TO THAT OF OPTION 1

12-1002 AND 12-1001 WORE THIS HIGH-VISIBILITY MARKINGS DURING TESTING AT BOEING.
THEY WERE PHOTOGRAPHED AT VARIOUS TIMES WITH AND WITHOUT CFTS.
SEE THE REFERENCE PAGE FOR PHOTOS OF THESE COLORFUL ADVANCED EAGLES.