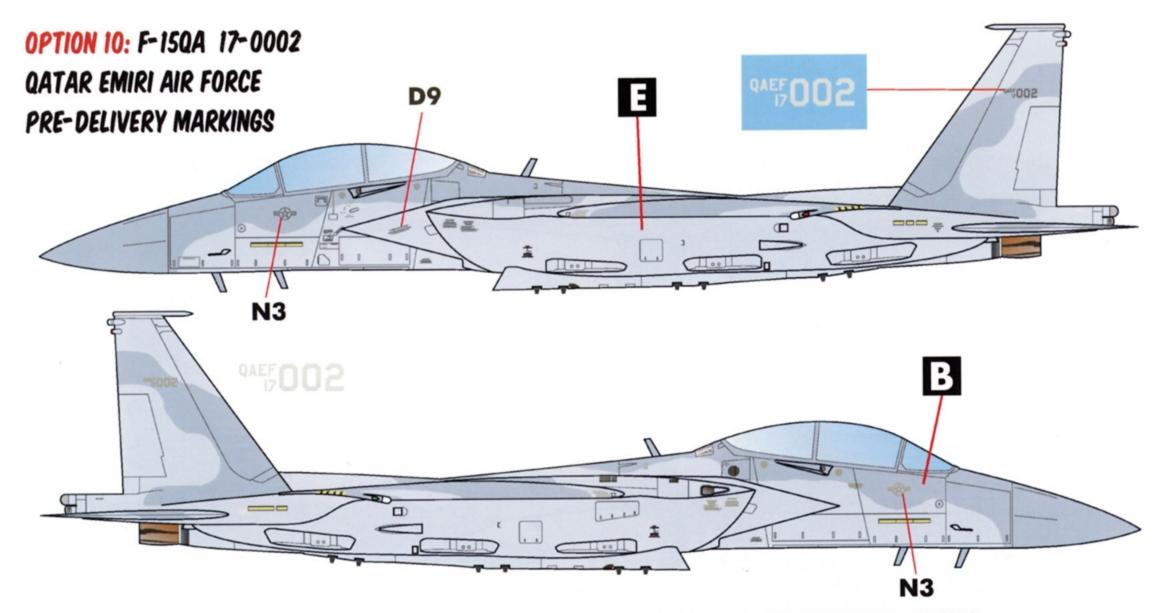

THIS OPTION DEPICS THE F-15QA AS IT APPEARS IN AUGUST 2021, WITH PRE-DELIVERY US NATIONAL INSIGNIA.