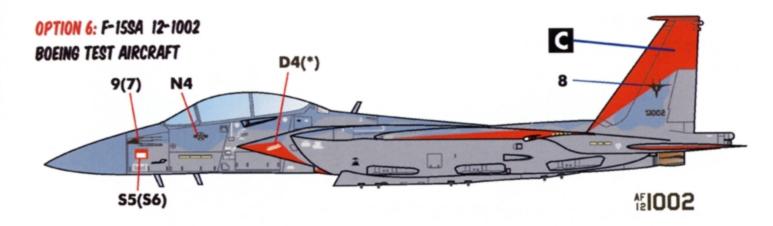

PAINT SCHEME IDENTICAL TO THAT OF OPTION I

PAINT SCHEME IDENTICAL TO THAT OF OPTION 1

12-1002 AND 12-1001 WORE THIS HIGH-VISIBILITY MARKINGS DURING TESTING AT BOEING.
THEY WERE PHOTOGRAPHED AT VARIOUS TIMES WITH AND WITHOUT CFTS.
SEE THE REFERENCE PAGE FOR PHOTOS OF THESE COLORFUL ADVANCED EAGLES.