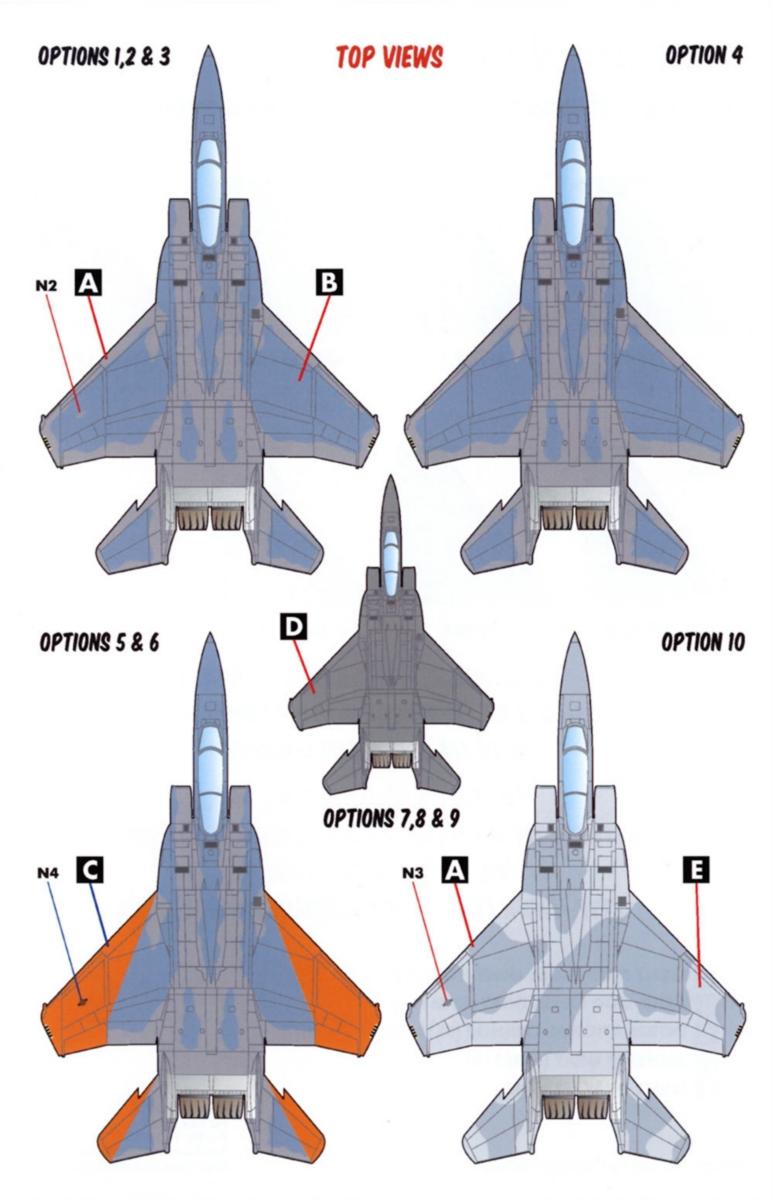

THERE ARE THREE SETS OF STENCILLING IN DIFFERENT COLORS. USE THE APPROPRIATE SET FOR EACH OPTION.

USE STENCIL SET "U" FOR F-15EX AND F-15SA OPTIONS (1,2,3,4,5 AND 6). USE STENCIL SET "T" FOR F-15QA (OPTION 10).

STENCIL SET "S" SHOWN FOR REFERENCE - USE THESE FOR F-15SG OPTIONS (OPTIONS 7,8 AND 9)