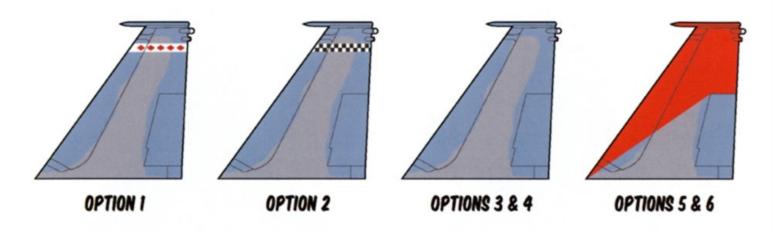

## TAILS - INNER VIEWS

INNER VIEW OF STARBOARD TAIL SHOWN. THE OTHER SIDE IS A MIRROR IMAGE.

WE RECOMMEND THE USE OF BAM MODELS
1/48 SCALE CONVERSION SETS IN COMBINATION
WITH THE GREAT WALL HOBBY KIT

FOR PHOTOS OF ALL OPTIONS, AND