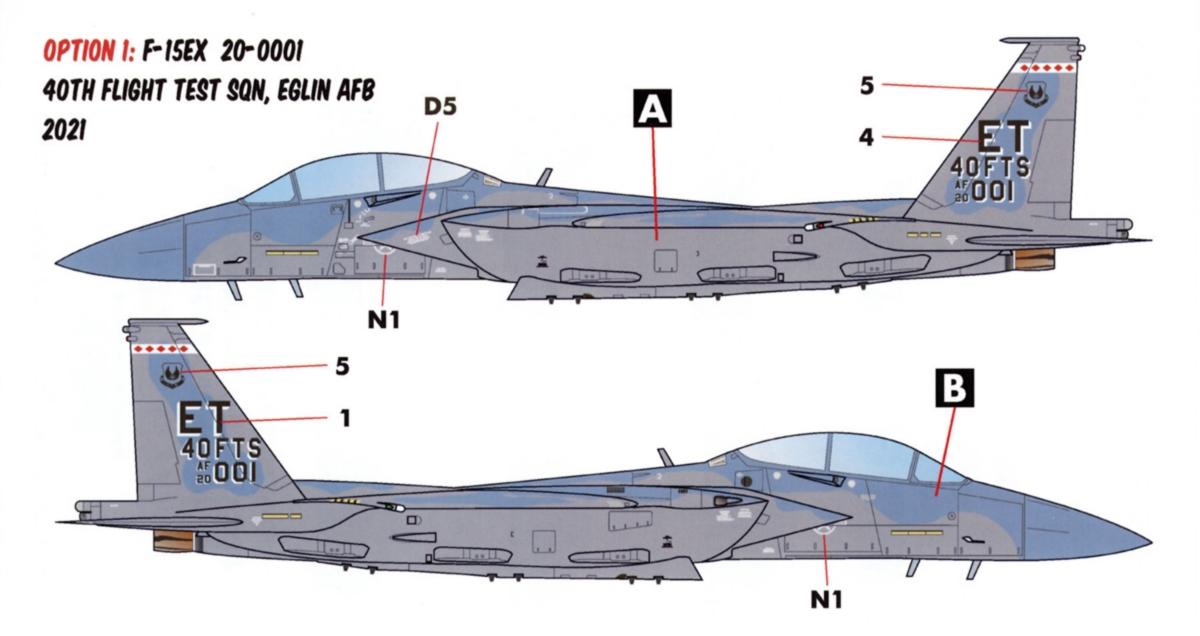

## F-15 "THE NEXT GENERATION"

TEN MARKING OPTIONS FOR USAF F-15EX/SA/SQ/QA ADVANCED EAGLES

**1/48 SCALE** 

**DECALS PRINTED BY** 

**COPYRIGHT 2021 CARACAL MODELS - ALL RIGHTS RESERVED** 

PAINT SCHEME AND GENERAL MARKINGS IDENTICAL TO THAT OF OPTION I