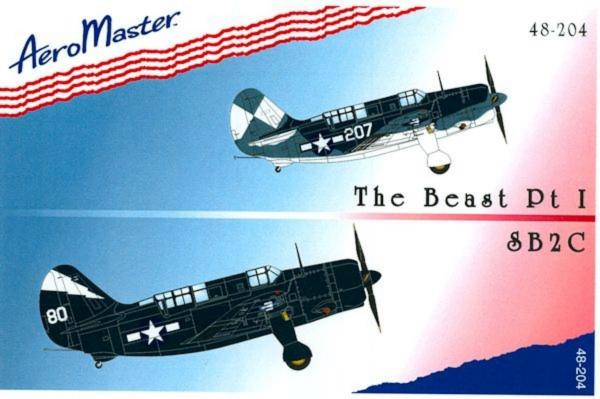

# AeroMarter Decals...

3615 NW 20th Ave • Miami, Florida 33142 • USA Tel. (305) 633-7398 • Fax (305) 638-4197

# The Beast Pt I (8B2C)

# A/C # 1

One of the very few SB2C-5's to reach the operational status on board the USS Lake Champlain, 1945. Notice Frameless Pilot canopy. Color is overall Gloss Sea Blue, with White carrier ID markings.



### A/C # 2

USS Essex's SB2C-4 belonging to VB-83, April 1945. Camouflage is standard tricolor Navy/Marine scheme of Non-Specific Sea Blue, Intermediate Blue and White. Folding part of wing is Intermediate Blue on the bottom.



## A/C # 3

SBC2-4 of VB-99, on board USS Shangri-La March 1945. Scheme is identical to A/C one with different carrier markings.



### **MC#4**

VMSB-224 Banshee's also flew —4 into combat around Mindanao, in June 1945.