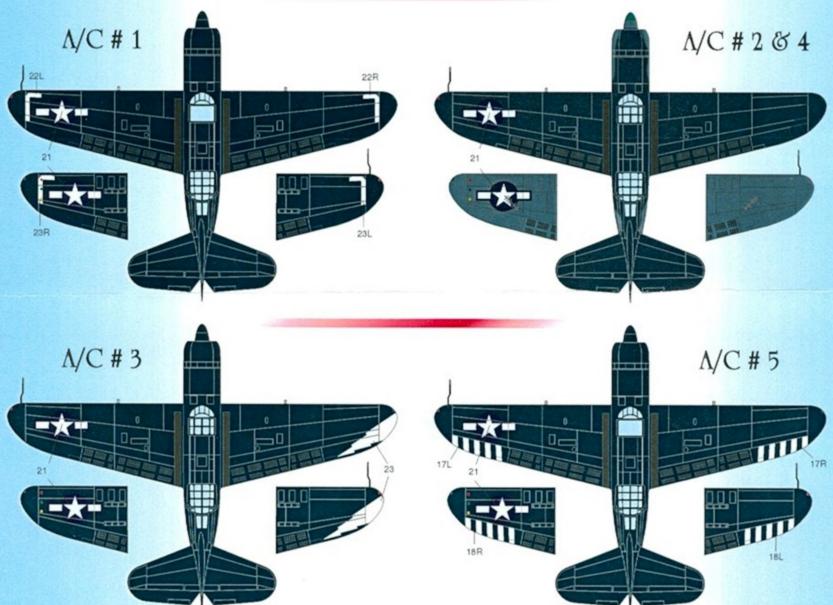

# A/C # 1

One of the very few SB2C-5's to reach the operational status on board the USS Lake Champlain, 1945. Notice Frameless Pilot canopy. Color is overall Gloss Sea Blue, with White carrier ID markings.

### A/C # 2

USS Essex's SB2C-4 belonging to VB-83, April 1945. Camouflage is standard tricolor Navy/Marine scheme of Non-Specific Sea Blue, Intermediate Blue and White. Folding part of wing is Intermediate Blue on the bottom.

## A/C # 3

SBC2-4 of VB-99, on board USS Shangri-La March 1945. Scheme is identical to A/C one with different carrier markings.

### **MC#4**

VMSB-224 Banshee's also flew —4 into combat around Mindanao, in June 1945. Standard Navy/Marine tricolor scheme with large area overpainted on the fin with the A/C number on it. White spinner. Notice lower Blue demarcation line on front part of the airplane.

### A/C # 5

Another SB2C-5 to reach combat areas was this VB-89A/C, onboard USS Antietam.