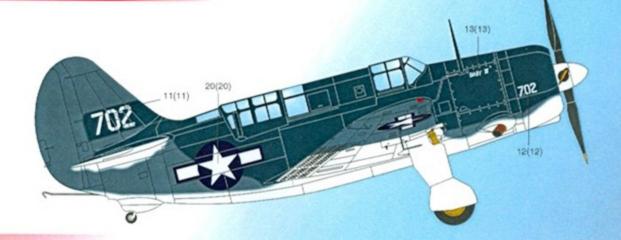

# A/C # 1

One of the very few SB2C-5's to reach the operational status on board the USS Lake Champlain, 1945. Notice Frameless Pilot canopy. Color is overall Gloss Sea Blue, with White carrier ID markings.

### A/C # 2

USS Essex's SB2C-4 belonging to VB-83, April 1945. Camouflage is standard tricolor Navy/Marine scheme of Non-Specific Sea Blue, Intermediate Blue and White. Folding part of wing is Intermediate Blue on the bottom.

### **MC#4**

VMSB-224 Banshee's also flew —4 into combat around Mindanao, in June 1945. Standard Navy/Marine tricolor scheme with large area overpainted on the fin with the A/C number on it. White spinner. Notice lower Blue demarcation line on front part of the airplane.

### A/C # 5

Another SB2C-5 to reach combat areas was this VB-89A/C, onboard USS Antietam.