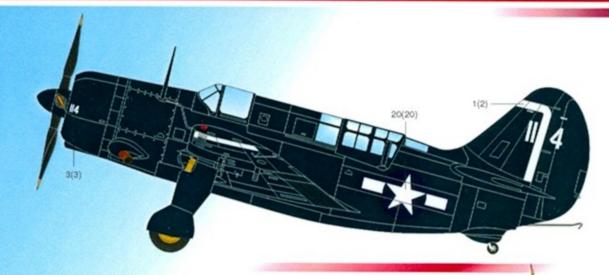

## A/C # 3

SBC2-4 of VB-99, on board USS Shangri-La March 1945. Scheme is identical to A/C one with different carrier markings.