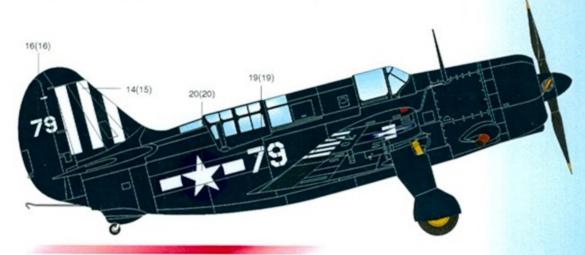

## A/C # 3

SBC2-4 of VB-99, on board USS Shangri-La March 1945. Scheme is identical to A/C one with different carrier markings.

### **MC#4**

VMSB-224 Banshee's also flew —4 into combat around Mindanao, in June 1945. Standard Navy/Marine tricolor scheme with large area overpainted on the fin with the A/C number on it. White spinner. Notice lower Blue demarcation line on front part of the airplane.