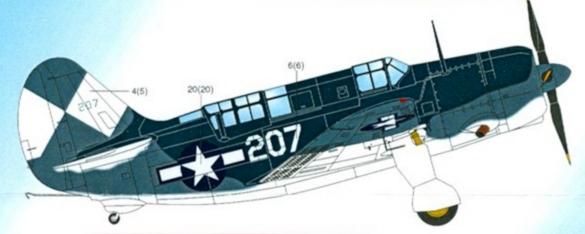

### **MC#4**

VMSB-224 Banshee's also flew —4 into combat around Mindanao, in June 1945. Standard Navy/Marine tricolor scheme with large area overpainted on the fin with the A/C number on it. White spinner. Notice lower Blue demarcation line on front part of the airplane.