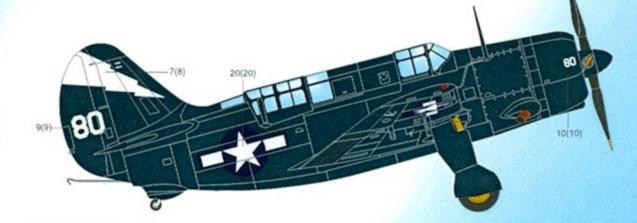

### A/C # 5

Another SB2C-5 to reach combat areas was this VB-89A/C, onboard USS Antietam.